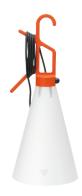

#### **MAY DAY**

Mounting Hand lamp

Lamps description  $I \times MAX 60W E27 IAA/W$ 

**Environment** Indoor

**Finish** Black, Orange

Design awards Compasso d'Oro 2001

**Technical description** 

Utility light fixture. Injection-molded tapered opaline polypropylene diffuser. Hook/handle, also acting as cord winder, made of 10% talc-filled injection-molded polypropylene. Push button switch on handle.

### May day

designed by Konstantin Grcic

Utility light fixture.

F3780002 Orange F3780030 Black

## May day

designed by Konstantin Grcic

Utility light fixture.

F3780002 Orange F3780030 Black