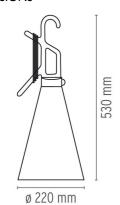

d tapered opaline polypropylene diffuser. Hook/handle, also acting as cord winder, made of 10% talc-filled injection-molded polypropylene. Push button switch on handle.

**ELECTRICAL** 

Without **Emergency** 

**Switching** Push button switch on handle

Voltage (V) 230

**PHYSICAL** 

Power cord Supply

Cord length (mm) 4850

**Construction material** Polypropilene

0.75 Weight (kg)





### May day

designed by Konstantin Grcic

Utility light fixture.

F3780002 Orange F3780030 Black

#### **DIMENSIONS**



#### **CERTIFICATIONS**















## May day . Lamps



## **IAA-W 60W E27**

Lamp wattage:

60 W

Lamp category:

Incandescent

Socket:

E27

Lamp type:

IAA/W



## May day

designed by Konstantin Grcic

Utility light fixture.

F3780002 Orange F3780030 Black

## **DIMENSIONS**



## **CERTIFICATIONS**









IP 20