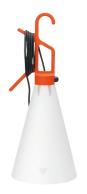

#### **MAY DAY**

Mounting Hand lamp

Lamps description  $I \times MAX 60W E27 IAA/W$ 

**Environment** Indoor

**Finish** Black, Orange

Design awards Compasso d'Oro 2001

**Technical description** 

Utility light fixture. Injection-molded tapered opaline polypropylene diffuser. Hook/handle, also acting as cord winder, made of 10% talc-filled injection-molded polypropylene. Push button switch on handle.

### May day

designed by Konstantin Grcic

Utility light fixture.

F3780002 Orange F3780030 Black

## May day

designed by Konstantin Grcic

Utility light fixture.

F3780002 Orange F3780030 Black