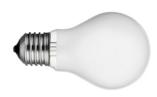

## **IAA-W 60W E27**

Lamp wattage:

60 W

Lamp category:

Incandescent

Socket:

E27

Lamp type:

IAA/W