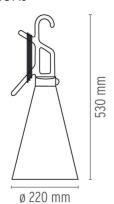

# FLOS

#### **MAY DAY**

Mounting Hand lamp

Lamps description  $I \times MAX 60W E27 IAA/W$ 

**Environment** Indoor

**Finish** Black, Orange

Design awards Compasso d'Oro 2001

**Technical description** 

Utility light fixture. Injection-molded tapered opaline polypropylene diffuser. Hook/handle, also acting as cord winder, made of 10% talc-filled injection-molded polypropylene. Push button switch on handle.

**ELECTRICAL** 

Without **Emergency** 

**Switching** Push button switch on handle

Voltage (V) 230

**PHYSICAL** 

Power cord Supply

Cord length (mm) 4850

**Construction material** Polypropilene

0.75 Weight (kg)





### May day

designed by Konstantin Grcic

Utility light fixture.

F3780002 Orange F3780030 Black

#### **DIMENSIONS**



#### **CERTIFICATIONS**















## May day . Lamps



## **IAA-W 60W E27**

Lamp wattage:

60 W

Lamp category:

Incandescent

Socket:

E27

Lamp type:

IAA/W



## May day

designed by Konstantin Grcic

Utility light fixture.

F3780002 Orange F3780030 Black

## **DIMENSIONS**



## **CERTIFICATIONS**









IP 20