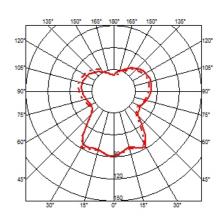

# FLOS

#### **MAY DAY**

Mounting Hand lamp

Lamps description  $I \times MAX 60W E27 IAA/W$ 

**Environment** Indoor

**Finish** Black, Orange

Design awards Compasso d'Oro 2001

**Technical description** 

Utility light fixture. Injection-molded tapered opaline polypropylene diffuser. Hook/handle, also acting as cord winder, made of 10% talc-filled injection-molded polypropylene. Push button switch on handle.

**ELECTRICAL** 

Without **Emergency** 

**Switching** Push button switch on handle

Voltage (V) 230

**PHYSICAL** 

Power cord Supply

Cord length (mm) 4850

**Construction material** Polypropilene

0.75 Weight (kg)





### May day

designed by Konstantin Grcic

Utility light fixture.

F3780002 Orange F3780030 Black

#### **DIMENSIONS**



#### **CERTIFICATIONS**















## May day . Lamps



## **IAA-W 60W E27**

Lamp wattage:

60 W

Lamp category:

Incandescent

Socket:

E27

Lamp type:

IAA/W



## May day

designed by Konstantin Grcic

Utility light fixture.

F3780002 Orange F3780030 Black

## **DIMENSIONS**



## **CERTIFICATIONS**









IP 20