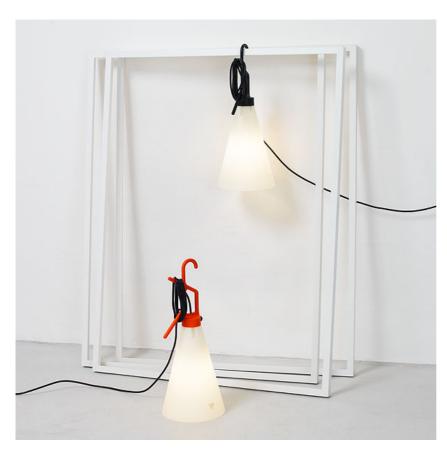

#### **MAY DAY**

Mounting Hand lamp

Lamps description  $I \times MAX 60W E27 IAA/W$ 

**Environment** Indoor

**Finish** Black, Orange

Design awards Compasso d'Oro 2001

**Technical description** 

Utility light fixture. Injection-molded tapered opaline polypropylene diffuser. Hook/handle, also acting as cord winder, made of 10% talc-filled injection-molded polypropylene. Push button switch on handle.

### May day

designed by Konstantin Grcic

Utility light fixture.

F3780002 Orange F3780030 Black

## May day

designed by Konstantin Grcic

Utility light fixture.

F3780002 Orange F3780030 Black