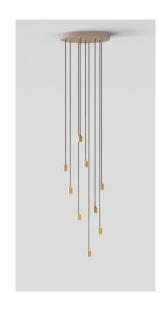

## BRASS NINE PENDANT (UK-EU)

The Brass Nine Pendant by Tala is an impressive lighting system designed for maximum impact.

Housed in a circular metal canopy in a white finish, a broad Brass disc and nine Brass grips create a practical yet attractive base for nine Brass pendants to hang at varying lengths. Suitable for any E27 Tala bulbs.

## **FIXTURE**

Type: Large Canopy

Materials:

White Powder Coated Steel, Brass Plated Steel

Luminaire Class: I Warranty: 3 years

## PENDANT

Materials: Brass Lampholder: E27 Luminaire Class: II

Working temperature: -5°C to 40°C

Warranty: 1 years Input Voltage: 220-240V

## **DIMENSIONS:**

LARGE CANOPY:

508 x 50 mm (Width x Length)

PENDANT:

40 x 65 mm (Width x Length)

CABLE LENGTH:

5000 mm (Length)

SKU CODE: CP-WHT-LRG-BP-01-EU