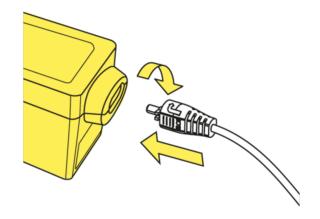

## RF3320100

PLUG KIT + DRIVER SPARE PART

Insert the plug into the driver unit by using the guides snap it inside its apposite slot (use the correct type of plug for the area in which the device must be installed), connect the plug to the feeder unit locking it in by rotating it 90° clockwise.