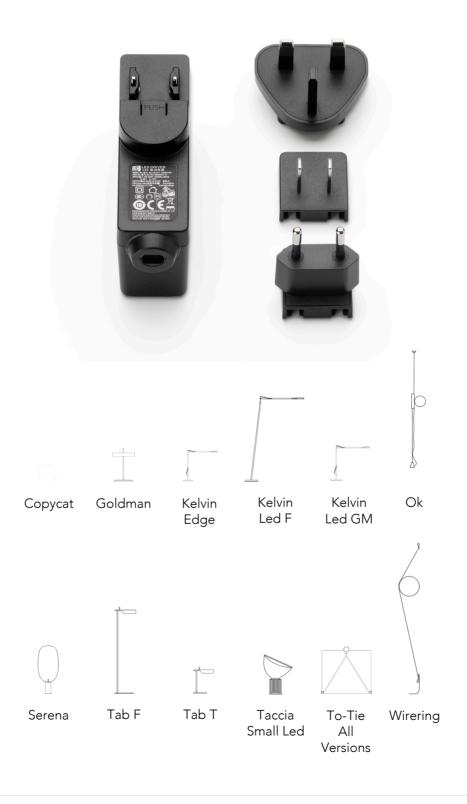

## RF3320100

PLUG KIT + DRIVER SPARE PART

Insert the plug into the driver unit by using the guides snap it inside its apposite slot (use the correct type of plug for the area in which the device must be installed), connect the plug to the feeder unit locking it in by rotating it 90° clockwise.