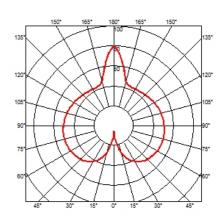

### GATTO

Mounting Lamps description Environment Finish Technical description Table I x 46W E27 HSGS Indoor Cocoon Table lamp providing diffused light. White powder coated internal steel structure sprayed with a unique "cocoon" resin to create the diffuser which is then protected by a transparent sprayed on finish. On the cable there is the electronic dimmer which allows the regulation of light brightness.