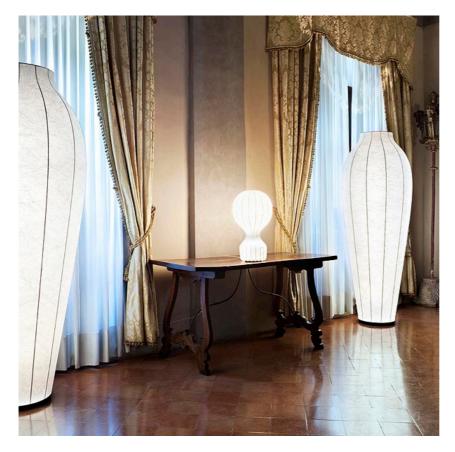

### GATTO

Mounting Lamps description Environment Finish Technical description Table I x 46W E27 HSGS Indoor Cocoon Table lamp providing diffused light. White powder coated internal steel structure sprayed with a unique "cocoon" resin to create the diffuser which is then protected by a transparent sprayed on finish. On the cable there is the electronic dimmer which allows the regulation of light brightness.

### Gatto

designed by Achille & Pier Giacomo Castiglioni

Table lamps providing diffused light

F2601009 Cocoon

DIMENSIONS

20