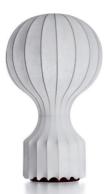

### GATTO

Mounting Lamps description Environment Finish Technical description Table I x 46W E27 HSGS Indoor Cocoon Table lamp providing diffused light. White powder coated internal steel structure sprayed with a unique "cocoon" resin to create the diffuser which is then protected by a transparent sprayed on finish. On the cable there is the electronic dimmer which allows the regulation of light brightness.

### Gatto

designed by Achille & Pier Giacomo Castiglioni

Table lamps providing diffused light

F2601009 Cocoon

DIMENSIONS

20