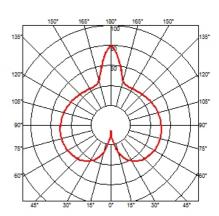

### GATTO

Mounting Lamps description Environment Finish Technical description Table I x 46W E27 HSGS Indoor Cocoon Table lamp providing diffused light. White powder coated internal steel structure sprayed with a unique "cocoon" resin to create the diffuser which is then protected by a transparent sprayed on finish. On the cable there is the electronic dimmer which allows the regulation of light brightness.