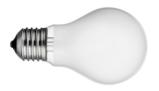

## 46W E27 HSGS

Lamp Watt: 46 W Lamp category: Incandescent Socket: E27 Lamp type: HSGS

Gatto

designed by Achille & Pier Giacomo Castiglioni

Table lamps providing diffused light

www.flos.com info@flos.it