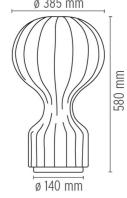

### Gatto

designed by Achille & Pier Giacomo Castiglioni

Table lamps providing diffused light

F2601009 Cocoon

DIMENSIONS

20