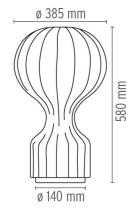

### Gatto

designed by Achille & Pier Giacomo Castiglioni

Table lamps providing diffused light

F2601009 Cocoon

DIMENSIONS

20