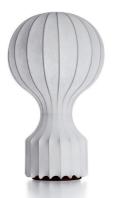

### Gatto

designed by Achille & Pier Giacomo Castiglioni

Table lamps providing diffused light

F2601009 Cocoon

DIMENSIONS

20