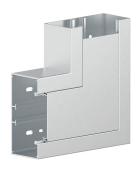

## **Product description**

Flat angle, from the basic profile of the wall duct made of PVC, for cable laying with a 90° change of direction on the wall, side length: 200 mm.