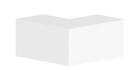

## Outer corner MBRA 62x62/45, aluminium, pure white coated

## **Product description**

Outer corner as cut-covering moulded hood for wall duct made of aluminium, for routing cables around wall projections, with pre-assembled cover for plugging into the bases.

| Item number   | 18215                |
|---------------|----------------------|
| Product group | 20-Wall installation |
| Packing unit  | 1 piece              |
| EAN code      | 4018475278080        |
| Tariff number | 76109090             |

## **Technical features**

| Width                 | 62 mm        |
|-----------------------|--------------|
| Depth                 | 62 mm        |
| Number of covers      | 1            |
| Cover width 1         | 45 mm        |
| Symmetric             | yes          |
| Model                 | moulded hood |
| Angle                 | 90 - 90 °    |
| Material              | aluminium    |
| Halogen free          | yes          |
| Surface protection    | coated       |
| Colour                | pure white   |
| RAL-number            | 9010         |
| Mounting method cover | inner lying  |