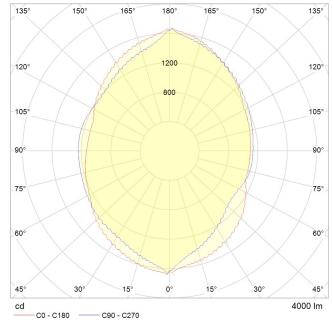

## POLAR DIAGRAM (FIXTURE)

IP20 CE

SKU CODE: DWS-ECHO-CDL-01-EU

IES/LDT FILE:

Available upon request.

EAN CODE: 5060400158928

www.tala.co.uk | hello@tala.co.uk

Specification subject to change without notice. Refer to our website for the most recent product documentation.