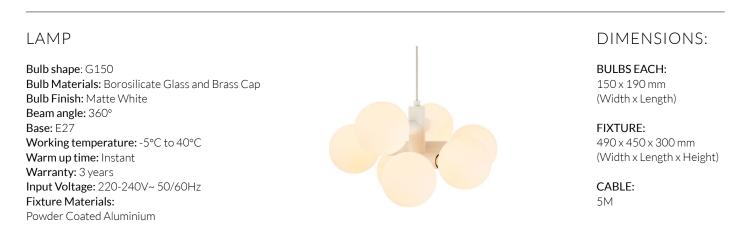

# DAVID WEEKS - ECHO CEILING LIGHT (EU)

The Echo Ceiling Light is an asymmetrical chandelier of intersecting solid steel cylinders in a muted white finish. Suspended with seven of Tala's Sphere IV LED bulbs, the result is a cloud-like lighting display that celebrates form and space. Complete with Dim to Warm technology for unrivalled performance.

## PERFORMANCE (BULB)

| CRI (colour rendering index)   | 97            |
|--------------------------------|---------------|
| Lamp lumen output              | 7 x 680lm     |
| Flicker                        | <5%           |
| Lumens per circuit watt (LM/W) | 85lm/W        |
| Lifetime (TM-21) (hours)       | 15,000hrs     |
| Colour Temperature             | 2000K - 2800K |
| Power factor                   | 0.9           |