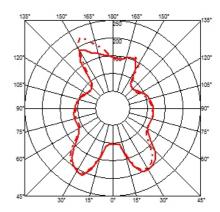

s.

**ELECTRICAL** 

**Emergency** Without

**Switching** On the cable there is the electronic dimmer which allows the

regulation of light brightness with a dial.

**Voltage (V)** 220/240

**PHYSICAL** 

**Supply** Power cord

Cord length (mm) 1800

**Construction material** Aluminum, Glass, Polycarbonate, Steel

Weight (kg) 7.7





Romeo Moon TI

designed by Philippe Starck

Table/desk lamp providing diffused light

F6107000

Glass

#### **DIMENSIONS**



### **CERTIFICATIONS**















# Romeo Moon TI. Lamps



#### **HSGS 105W E27**

Lamp wattage:

105 W

Lamp category:

Halogen mains

Socket:

E27

Lamp type:

HSGS



## Romeo Moon TI

designed by Philippe Starck

Table/desk lamp providing diffused light



F6107000

Glass

## **DIMENSIONS**



## **CERTIFICATIONS**