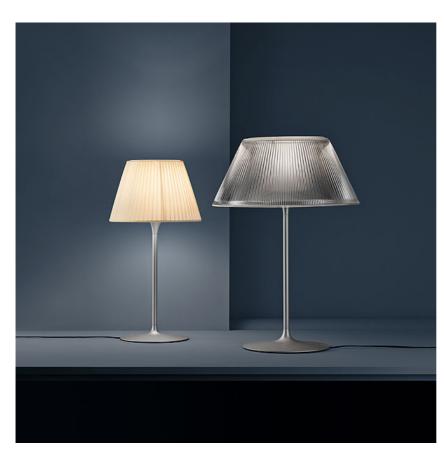

# Romeo Moon TI. Lamps

#### **ROMEO MOONTI**

**Mounting** Table

Lamps description | 1 x MAX 105W E27 HSGS

Environment Indoor
Finish matt silver

**Technical description** Table/desk lamp providing diffused light. Acid-etched pressed

borosilicate glass internal diffuser. Pressed clear glass shade. Gray painted steel stem and die-cast aluminum base and yoke. Injection-molded transparent polycarbonate diffuser support. On the cable there is the electronic dimmer which allows the

## Romeo Moon TI

designed by Philippe Starck

Table/desk lamp providing diffused light

F6107000

Glass