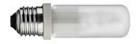

#### **HSGS 105W E27**

Lamp wattage:

105 W

Lamp category:

Halogen mains

Socket:

E27

Lamp type:

HSGS