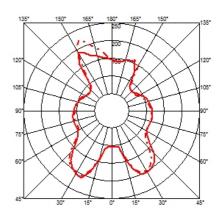

ht. Acid-etched pressed

borosilicate glass internal diffuser. Pressed clear glass shade. Gray painted steel stem and die-cast aluminum base and yoke. Injection-molded transparent polycarbonate diffuser support. On the cable there is the electronic dimmer which allows the

regulation of light brightness.

**ELECTRICAL** 

**Emergency** Without

**Switching** On the cable there is the electronic dimmer which allows the

regulation of light brightness with a dial.

**Voltage (V)** 220/240

**PHYSICAL** 

**Supply** Power cord

Cord length (mm) 1800

**Construction material** Aluminum, Glass, Polycarbonate, Steel

Weight (kg) 7.7





Romeo Moon TI

designed by Philippe Starck

Table/desk lamp providing diffused light

F6107000

Glass

#### **DIMENSIONS**



### **CERTIFICATIONS**















# Romeo Moon TI. Lamps



#### **HSGS 105W E27**

Lamp wattage:

105 W

Lamp category:

Halogen mains

Socket:

E27

Lamp type:

HSGS



## Romeo Moon TI

designed by Philippe Starck

Table/desk lamp providing diffused light



F6107000

Glass

## **DIMENSIONS**



## **CERTIFICATIONS**