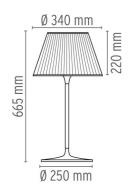

the

regulation of light brightness.

**ELECTRICAL** 

**Emergency** Without

**Switching** On the cable there is the electronic dimmer which allows the

regulation of light brightness with a dial.

**Voltage (V)** 220/240

**PHYSICAL** 

**Supply** Power cord

Cord length (mm) 1800

**Construction material** Aluminum, Glass, Polycarbonate, Steel

Weight (kg) 7.7





Romeo Moon TI

designed by Philippe Starck

Table/desk lamp providing diffused light

F6107000

Glass

#### **DIMENSIONS**



### **CERTIFICATIONS**















# Romeo Moon TI. Lamps



#### **HSGS 105W E27**

Lamp wattage:

105 W

Lamp category:

Halogen mains

Socket:

E27

Lamp type:

HSGS



## Romeo Moon TI

designed by Philippe Starck

Table/desk lamp providing diffused light



F6107000

Glass

## **DIMENSIONS**



## **CERTIFICATIONS**