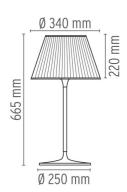

ble/desk lamp providing diffused light. Acid-etched pressed

borosilicate glass internal diffuser. Pressed clear glass shade. Gray painted steel stem and die-cast aluminum base and yoke. Injection-molded transparent polycarbonate diffuser support. On the cable there is the electronic dimmer which allows the

regulation of light brightness.

**ELECTRICAL** 

**Emergency** Without

**Switching** On the cable there is the electronic dimmer which allows the

regulation of light brightness with a dial.

**Voltage (V)** 220/240

**PHYSICAL** 

**Supply** Power cord

Cord length (mm) 1800

**Construction material** Aluminum, Glass, Polycarbonate, Steel

Weight (kg) 7.7





Romeo Moon TI

designed by Philippe Starck

Table/desk lamp providing diffused light

F6107000

Glass

#### **DIMENSIONS**



### **CERTIFICATIONS**















# Romeo Moon TI. Lamps



#### **HSGS 105W E27**

Lamp wattage:

105 W

Lamp category:

Halogen mains

Socket:

E27

Lamp type:

HSGS



## Romeo Moon TI

designed by Philippe Starck

Table/desk lamp providing diffused light



F6107000

Glass

## **DIMENSIONS**



## **CERTIFICATIONS**