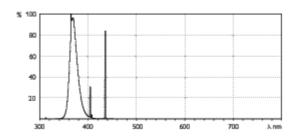

#### **Product Features**

- Emit long-wave UV-A radiation in the 350-400nm range
- UV-B/UV-A ratio less than 0.1 % (UV-B 280-315nm)
- · 100% Lead free
- Low mercury