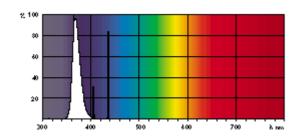

#### **Product Features**

- Emit long-wave UV-A radiation in the 350-400nm range
- UV-B/UV-A ratio less than 0.1 % (UV-B 280-315nm)
- · 100% Lead free
- Low mercury