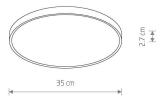

## CATALOGUE CARD

| LUMINAIRE MODEL                                | CAMELEON CANOPY H<br>10274 | CATALOGUE GROUP<br>COUNTRY OF ORIGIN | CAMELEON SYSTEM<br>MADE IN POLAND |
|------------------------------------------------|----------------------------|--------------------------------------|-----------------------------------|
| MAXIMUM WATTAGE                                | 40W                        |                                      |                                   |
| LAMP INCLUDES SOURCE OF LIGH                   | IT No                      |                                      |                                   |
| NUMBER OF LIGHT SOURCES                        | 0                          |                                      |                                   |
| IP                                             | IP20                       |                                      |                                   |
|                                                | Interior use               |                                      |                                   |
| ERICEUS 🐨 🛎 🕯<br>PACKAGE DIMENSIONS<br>(L/W/H) | 39cm/37cm/3.5cm            |                                      |                                   |
| NET/GROSS WEIGHT                               | 1.78kg/1.98kg              |                                      |                                   |
| ASSEMBLY METHOD                                | <b>Direct assembly</b>     |                                      |                                   |
| LEADING/SUPPLEMENTARY COLO                     | R Black                    |                                      |                                   |
| MATERIALS                                      | Painted steel              |                                      |                                   |
| ELECTRICAL SECURITY CLASS                      | I                          |                                      |                                   |
| POWER SUPPLY                                   | ~220-230V/50/60Hz          |                                      |                                   |
|                                                |                            | DIMENSIONS                           |                                   |