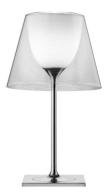

#### **PHYSICAL**

**Supply** Power cord

Cord length (mm) 1640

Construction material Aluminum, Polycarbonate, Polymethylmethacrylate

Weight (kg) 5.9

Ktribe T2

designed by Philippe Starck

Table luminaire providing diffused lighting.

# Ktribe T2

designed by Philippe Starck

Table luminaire providing diffused lighting.