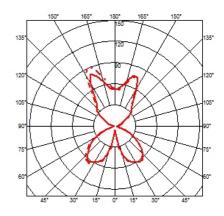

polycarbonate) opal inner diffuser.

Outer diffusers in transparent or fumèe PMMA (polymethylmethacrylate), and silver or bronze on the inner surface, by vacuum aluminum coating. Injection-molded PC

(polycarbonate) upper ring, completely transparent or transparent diffuser and silver diffuser) or transparent brown

for the outer bronze diffuser.



Emergency Without Voltage (V) 220/240

#### **PHYSICAL**

**Supply** Power cord

Cord length (mm) 1640

Construction material Aluminum, Polycarbonate, Polymethylmethacrylate

Weight (kg) 5.9





Ktribe T2

designed by Philippe Starck

Table luminaire providing diffused lighting.

F6303000 Transparent
F6303004 Aluminized silver
F6303046 Aluminized bronze
F6303030 Fumée

Fabric

#### **DIMENSIONS**

F6303007



### **CERTIFICATIONS**















# Ktribe T2. Lamps



#### **HSGS 150W E27**

Lamp wattage:

150 W

Lamp category:

Halogen mains

Socket:

E27

Lamp type:

HSGS



# Ktribe T2

designed by Philippe Starck

Table luminaire providing diffused lighting.



# **DIMENSIONS**



# **CERTIFICATIONS**









IP 20