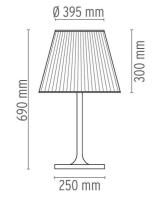

arent or transparent diffuser and silver diffuser) or transparent brown

for the outer bronze diffuser.



Emergency Without Voltage (V) 220/240

#### **PHYSICAL**

**Supply** Power cord

Cord length (mm) 1640

Construction material Aluminum, Polycarbonate, Polymethylmethacrylate

Weight (kg) 5.9





Ktribe T2

designed by Philippe Starck

Table luminaire providing diffused lighting.

F6303000 Transparent
F6303004 Aluminized silver
F6303046 Aluminized bronze
F6303030 Fumée

Fabric

#### **DIMENSIONS**

F6303007



### **CERTIFICATIONS**















# Ktribe T2. Lamps



#### **HSGS 150W E27**

Lamp wattage:

150 W

Lamp category:

Halogen mains

Socket:

E27

Lamp type:

HSGS



# Ktribe T2

designed by Philippe Starck

Table luminaire providing diffused lighting.



# **DIMENSIONS**



# **CERTIFICATIONS**









IP 20