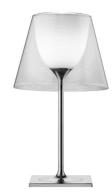

F6303000 Transparent
F6303004 Aluminized silver
F6303046 Aluminized bronze
F6303030 Fumée

Fabric

#### **DIMENSIONS**

F6303007