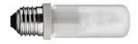

# Ktribe T2. Lamps

#### **HSGS 150W E27**

Lamp wattage:

150 W

Lamp category:

Halogen mains

Socket:

E27

Lamp type:

HSGS