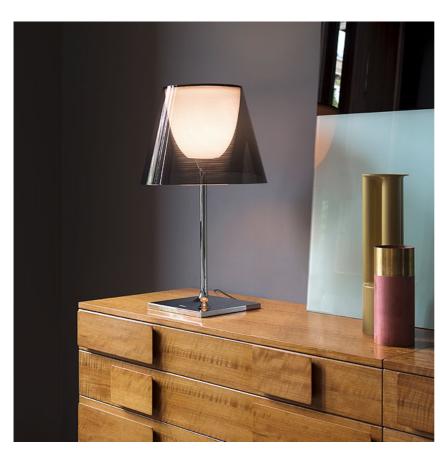

#### **PHYSICAL**

**Supply** Power cord

Cord length (mm) 1640

Construction material Aluminum, Polycarbonate, Polymethylmethacrylate

Weight (kg) 5.9

Ktribe T2

designed by Philippe Starck

Table luminaire providing diffused lighting.

# Ktribe T2

designed by Philippe Starck

Table luminaire providing diffused lighting.