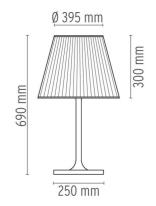

ner diffuser.

Injection-molded PC (polycarbonate) opal inner diffuser.

Outer diffusers in transparent or fumèe PMMA (polymethylmethacrylate), and silver or bronze on the inner surface, by vacuum aluminum coating. Injection-molded PC

(polycarbonate) upper ring, completely transparent or transparent diffuser and silver diffuser) or transparent brown

for the outer bronze diffuser.



Emergency Without Voltage (V) 220/240

#### **PHYSICAL**

**Supply** Power cord

Cord length (mm) 1640

Construction material Aluminum, Polycarbonate, Polymethylmethacrylate

Weight (kg) 5.9





Ktribe T2

designed by Philippe Starck

Table luminaire providing diffused lighting.

F6303000 Transparent
F6303004 Aluminized silver
F6303046 Aluminized bronze
F6303030 Fumée

Fabric

#### **DIMENSIONS**

F6303007



### **CERTIFICATIONS**















# Ktribe T2. Lamps



#### **HSGS 150W E27**

Lamp wattage:

150 W

Lamp category:

Halogen mains

Socket:

E27

Lamp type:

HSGS



# Ktribe T2

designed by Philippe Starck

Table luminaire providing diffused lighting.



# **DIMENSIONS**



# **CERTIFICATIONS**









IP 20