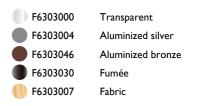

F6303000 Transparent
F6303004 Aluminized silver
F6303046 Aluminized bronze
F6303030 Fumée

Fabric