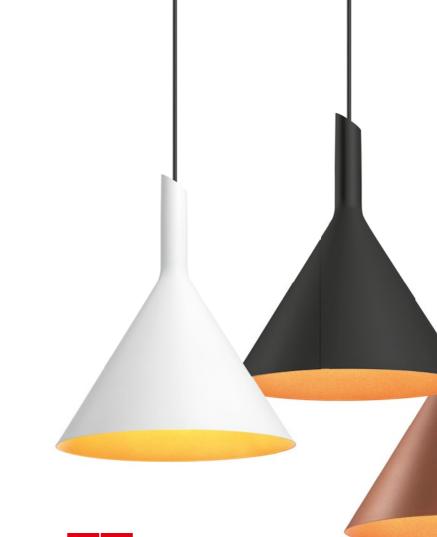

# SHIEK

### CEILING SUSPENDED

### 3.0 LED

LED 11W | 220-240VAC | 50-60Hz PCB 3-step | incl. PS | phase-cut dim aluminum powder coated lacquered

| £. |        | 0.60 kg | IP20 | §+0,3→[) |
|----|--------|---------|------|----------|
| ~  | $\sim$ | 0.00.09 |      |          |

#### 1800-2850K | >90 CRI | 620lm

| CODE     |
|----------|
| 237389W9 |
| 237389J9 |
| 237389P9 |
| 237389K9 |
| 237389Z9 |