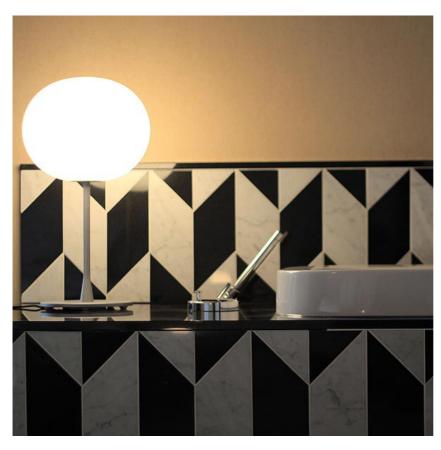

#### **GLO-BALLTI**

Mounting Table

Lamps description I x MAX I50W E27 HSGS

**Environment** Indoor **Finish** matt silver

**Technical description** 

Table/desk lamp providing diffused light. Diffuser consisting of an externally acid-etched, hand blown, flashed opaline glass and a die-cast threaded ring nut with alodine plating finish. Gray painted high-thickness steel base and stem and die-cast aluminum diffuser support. On the cable there is the electronic dimmer which allows the regulation of light brightness.

#### Glo-Ball TI

designed by Jasper Morrison

Table/desk lamp providing diffused

F3020000

matt silver

# Glo-Ball T I

designed by Jasper Morrison

Table/desk lamp providing diffused light

F3020000

matt silver