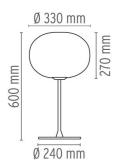

providing diffused light. Diffuser consisting of an externally acid-etched, hand blown, flashed opaline glass and a die-cast threaded ring nut with alodine plating finish. Gray painted high-thickness steel base and stem and die-cast aluminum diffuser support. On the cable there is the electronic dimmer which allows the regulation of light brightness.

#### **ELECTRICAL**

Without **Emergency** 

**Switching** On the cable there is the electronic dimmer which allows the

regulation of light brightness with a dial.

220/240 Voltage (V)

#### **PHYSICAL**

Power cord Supply Cord length(mm) 1900

**Construction material** Aluminum, Blown glass, Steel

Weight (kg)





#### Glo-Ball TI

designed by Jasper Morrison

Table/desk lamp providing diffused

F3020000

matt silver

#### **DIMENSIONS**



#### **CERTIFICATIONS**















# Glo-Ball TI. Lamps



#### **HSGS 150W E27**

Lamp Watt:

Lamp category: Halogen mains

Socket: E27

**Lamp type:** HSGS



# Glo-Ball T I

designed by Jasper Morrison

Table/desk lamp providing diffused light



F3020000

matt silver

# **DIMENSIONS**



# **CERTIFICATIONS**