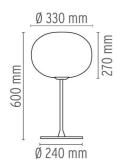

dimmer which allows the regulation of light brightness.

#### **ELECTRICAL**

Without **Emergency** 

**Switching** On the cable there is the electronic dimmer which allows the

regulation of light brightness with a dial.

220/240 Voltage (V)

#### **PHYSICAL**

Power cord Supply Cord length(mm) 1900

**Construction material** Aluminum, Blown glass, Steel

Weight (kg)





#### Glo-Ball TI

designed by Jasper Morrison

Table/desk lamp providing diffused

F3020000

matt silver

#### **DIMENSIONS**



#### **CERTIFICATIONS**















# Glo-Ball TI. Lamps



#### **HSGS 150W E27**

Lamp Watt:

Lamp category: Halogen mains

Socket: E27

**Lamp type:** HSGS



# Glo-Ball T I

designed by Jasper Morrison

Table/desk lamp providing diffused light



F3020000

matt silver

# **DIMENSIONS**



# **CERTIFICATIONS**