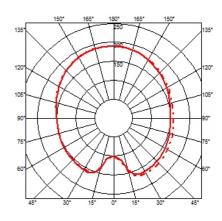

nsisting of an externally acid-etched, hand blown, flashed opaline glass and a die-cast threaded ring nut with alodine plating finish. Gray painted high-thickness steel base and stem and die-cast aluminum diffuser support. On the cable there is the electronic dimmer which allows the regulation of light brightness.

#### **ELECTRICAL**

Without **Emergency** 

**Switching** On the cable there is the electronic dimmer which allows the

regulation of light brightness with a dial.

220/240 Voltage (V)

#### **PHYSICAL**

Power cord Supply Cord length(mm) 1900

**Construction material** Aluminum, Blown glass, Steel

Weight (kg)





#### Glo-Ball TI

designed by Jasper Morrison

Table/desk lamp providing diffused

F3020000

matt silver

#### **DIMENSIONS**



#### **CERTIFICATIONS**















# Glo-Ball TI. Lamps



#### **HSGS 150W E27**

Lamp Watt:

Lamp category: Halogen mains

Socket: E27

**Lamp type:** HSGS



# Glo-Ball T I

designed by Jasper Morrison

Table/desk lamp providing diffused light



F3020000

matt silver

# **DIMENSIONS**



# **CERTIFICATIONS**