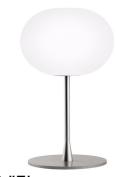

#### **GLO-BALLTI**

Mounting Table

Lamps description I x MAX I50W E27 HSGS

**Environment** Indoor **Finish** matt silver

**Technical description** 

Table/desk lamp providing diffused light. Diffuser consisting of an externally acid-etched, hand blown, flashed opaline glass and a die-cast threaded ring nut with alodine plating finish. Gray painted high-thickness steel base and stem and die-cast aluminum diffuser support. On the cable there is the electronic dimmer which allows the regulation of light brightness.

#### Glo-Ball TI

designed by Jasper Morrison

Table/desk lamp providing diffused

F3020000

matt silver

# Glo-Ball T I

designed by Jasper Morrison

Table/desk lamp providing diffused light

F3020000

matt silver