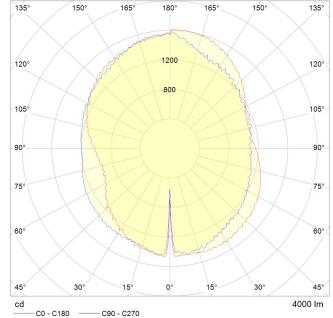

|
|--------------------------------|---------------|
| Lamp lumen output              | 7 x 680lm     |
| Flicker                        | <5%           |
| Lumens per circuit watt (LM/W) | 85lm/W        |
| Lifetime (TM-21) (hours)       | 15,000hrs     |
| Colour Temperature             | 2000K - 2800K |
| Power factor                   | 0.9           |

#### DIMMING

Dimmable: Yes, dimmer included in fixture. Dimming type: Trailing edge

SKU CODES: EU: DWS-ECHO-FL-01-EU UK: DWS-ECHO-FL-01-UK EAN CODES: EU: 5060400158935

UK: 5060400158904

IES/LDT FILE: Available upon request.

# C90 - C270 IP20 CE



www.tala.co.uk | hello@tala.co.uk

Specification subject to change without notice. Refer to our website for the most recent product documentation.

### POLAR DIAGRAM (FIXTURE)





tala