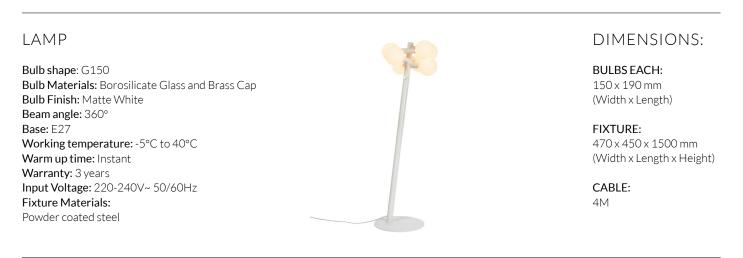

## DAVID WEEKS - ECHO FLOOR LAMP (EU/UK)

Exclusive to Tala, Echo is the second in a trilogy of lighting concepts by the acclaimed New York designer, David Weeks.

The Echo Floor Lamp celebrates form through intersecting solid steel cylinders in a muted white finish, designed to elevate the cluster of Sphere IV LED bulbs at its apex. Complete with Dim to Warm technology and in-built dimmer, for unrivalled performance.