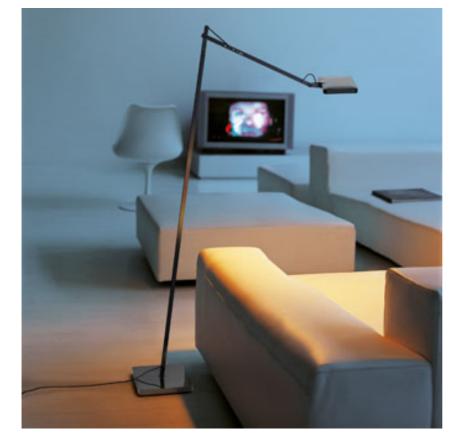

## **KELVIN LED F**

| Mounting              | : Floor                                                                                                                                                                                                                                                                                                                                             |
|-----------------------|-----------------------------------------------------------------------------------------------------------------------------------------------------------------------------------------------------------------------------------------------------------------------------------------------------------------------------------------------------|
| Lamps description     | : 30 TOP LED 2700K 275lm total CRI95 - 8W dimmi                                                                                                                                                                                                                                                                                                     |
| Environment           | : Indoor                                                                                                                                                                                                                                                                                                                                            |
| Finish                | : Anthracite, White, Black                                                                                                                                                                                                                                                                                                                          |
| Technical description | : Floor lamp. Head in pressofused aluminium,<br>diffuser in PC. Power pack on plug, base cover in<br>injection printed PC, counterweight in iron cut<br>and painted by means of a cataphoresic process.<br>Directionable head. Three-step ON/OFF switch<br>with Soft Touch technology. Base separated<br>from the lamp body with safety locking pin |
| ELECTRICAL            |                                                                                                                                                                                                                                                                                                                                                     |
| Emergency             | : Without                                                                                                                                                                                                                                                                                                                                           |
| PHYSICAL              |                                                                                                                                                                                                                                                                                                                                                     |
| Supply                | : Power pack on plug                                                                                                                                                                                                                                                                                                                                |
| Construction material | : Aluminum                                                                                                                                                                                                                                                                                                                                          |
| Weight (kg)           | : 3,8                                                                                                                                                                                                                                                                                                                                               |
|                       |                                                                                                                                                                                                                                                                                                                                                     |