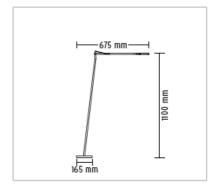

## **KELVIN LED F**

| Mounting              | : Floor                                                                                                                                                                                                                                                                                                                                             |
|-----------------------|-----------------------------------------------------------------------------------------------------------------------------------------------------------------------------------------------------------------------------------------------------------------------------------------------------------------------------------------------------|
| Lamps description     | : 30 TOP LED 2700K 275lm total CRI95 - 8W dimmi                                                                                                                                                                                                                                                                                                     |
| Environment           | : Indoor                                                                                                                                                                                                                                                                                                                                            |
| Finish                | : Anthracite, White, Black                                                                                                                                                                                                                                                                                                                          |
| Technical description | : Floor lamp. Head in pressofused aluminium,<br>diffuser in PC. Power pack on plug, base cover in<br>injection printed PC, counterweight in iron cut<br>and painted by means of a cataphoresic process.<br>Directionable head. Three-step ON/OFF switch<br>with Soft Touch technology. Base separated<br>from the lamp body with safety locking pin |
| ELECTRICAL            |                                                                                                                                                                                                                                                                                                                                                     |
| Emergency             | : Without                                                                                                                                                                                                                                                                                                                                           |
| PHYSICAL              |                                                                                                                                                                                                                                                                                                                                                     |
| Supply                | : Power pack on plug                                                                                                                                                                                                                                                                                                                                |
| Construction material | : Aluminum                                                                                                                                                                                                                                                                                                                                          |
| Weight (kg)           | : 3,8                                                                                                                                                                                                                                                                                                                                               |
|                       |                                                                                                                                                                                                                                                                                                                                                     |