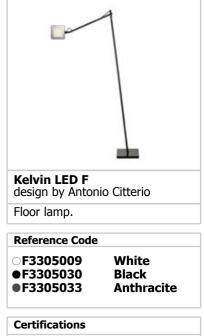

## **KELVIN LED F**

| Mounting              | : Floor                                                                                                                                                                                                                                                                                                                                             |
|-----------------------|-----------------------------------------------------------------------------------------------------------------------------------------------------------------------------------------------------------------------------------------------------------------------------------------------------------------------------------------------------|
| Lamps description     | : 30 TOP LED 2700K 275lm total CRI95 - 8W dimmi                                                                                                                                                                                                                                                                                                     |
| Environment           | : Indoor                                                                                                                                                                                                                                                                                                                                            |
| Finish                | : Anthracite, White, Black                                                                                                                                                                                                                                                                                                                          |
| Technical description | : Floor lamp. Head in pressofused aluminium,<br>diffuser in PC. Power pack on plug, base cover in<br>injection printed PC, counterweight in iron cut<br>and painted by means of a cataphoresic process.<br>Directionable head. Three-step ON/OFF switch<br>with Soft Touch technology. Base separated<br>from the lamp body with safety locking pin |
| ELECTRICAL            |                                                                                                                                                                                                                                                                                                                                                     |
| Emergency             | : Without                                                                                                                                                                                                                                                                                                                                           |
| PHYSICAL              |                                                                                                                                                                                                                                                                                                                                                     |
| Supply                | : Power pack on plug                                                                                                                                                                                                                                                                                                                                |
| Construction material | : Aluminum                                                                                                                                                                                                                                                                                                                                          |
| Weight (kg)           | : 3,8                                                                                                                                                                                                                                                                                                                                               |
|                       |                                                                                                                                                                                                                                                                                                                                                     |