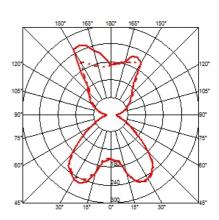

### HSGS 105W E27

Lamp wattage: 105 W Lamp category: Halogen mains Socket: E27 Lamp type: HSGS