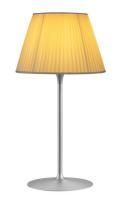

Romeo Soft T I designed by Philippe Starck

Table/desk lamp providing diffused light

DIMENSIONS

### Romeo Soft T I

designed by Philippe Starck

Table/desk lamp providing diffused light

F6107007 Fabric

DIMENSIONS