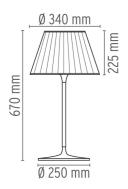

Romeo Soft T I designed by Philippe Starck

Table/desk lamp providing diffused light

DIMENSIONS

### Romeo Soft T I

designed by Philippe Starck

Table/desk lamp providing diffused light

F6107007 Fabric

DIMENSIONS