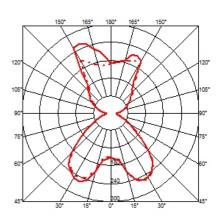

### HSGS 105W E27

Lamp wattage: 105 W Lamp category: Halogen mains Socket: E27 Lamp type: HSGS