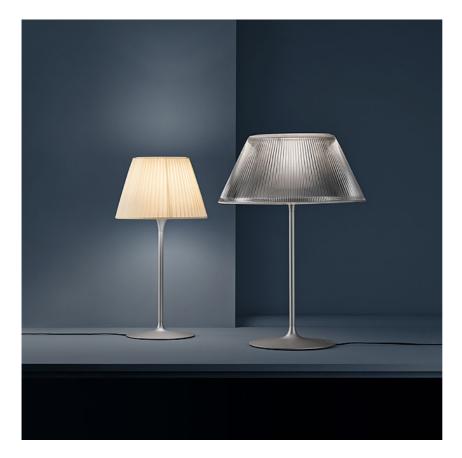

## ROMEO SOFTTI

| Mounting              | Table                                                                                                                                                                                                                                                                                                                                                         |
|-----------------------|---------------------------------------------------------------------------------------------------------------------------------------------------------------------------------------------------------------------------------------------------------------------------------------------------------------------------------------------------------------|
| Lamps description     | I x MAX 105W E27 HSGS                                                                                                                                                                                                                                                                                                                                         |
| Environment           | Indoor                                                                                                                                                                                                                                                                                                                                                        |
| Finish                | Fabric, matt silver                                                                                                                                                                                                                                                                                                                                           |
| Technical description | Table/desk lamp providing diffused light. Acid-etched pressed<br>borosilicate glass internal diffuser. Plissé cloth shade. Gray<br>painted steel stem and die-cast aluminum base and yoke.<br>Injection-molded transparent polycarbonate diffuser support.<br>On the cable there is the electronic dimmer which allows the<br>regulation of light brightness. |

Romeo Soft T I designed by Philippe Starck

Table/desk lamp providing diffused light

DIMENSIONS

### Romeo Soft T I

designed by Philippe Starck

Table/desk lamp providing diffused light

F6107007 Fabric

DIMENSIONS