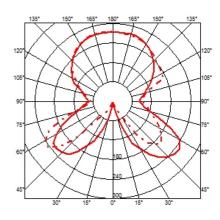

## **AOY**

Mounting Table

Lamps description I x 70W E27 HSGSA/S + I x MAX 100W E27 IA

**Environment** Indoor **Finish** Opal glass

**Technical description** Table lamp providing diffused light. Clear glass cylindrical lamp

body. White opaline glass diffuser and reflector.

# AOY

designed by Achille Castiglioni

Table lamp providing diffused light

F0200071

Opal glass

## AOY

designed by Achille Castiglioni

Table lamp providing diffused light

F0200071

Opal glass