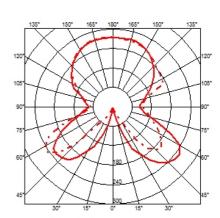

te opaline glass diffuser and reflector.

# **ELECTRICAL**

**Emergency** Without

ON/OFF Switch for each lamp on power cord **Switching** 

Voltage (V) 230

## **PHYSICAL**

Power cord Supply Cord length(mm) 2350 **Construction material** Glass Weight (kg) 12.1





# AOY

designed by Achille Castiglioni

Table lamp providing diffused light

F0200071

Opal glass

## **DIMENSIONS**

Ø 300 mm 600 mm

# **CERTIFICATIONS**









20



# AOY . Lamps





## HSGSA/S 70W

Lamp Watt: 70 W

Lamp category: Incandescent

Socket: E27

**Lamp type:** HSGSA/S

## IA 100W E27

Lamp Watt:

Lamp category: Incandescent

Socket: E27

Lamp type:



## AOY

designed by Achille Castiglioni

Table lamp providing diffused light



F0200071

Opal glass

# **DIMENSIONS**



# **CERTIFICATIONS**









ΙP 20