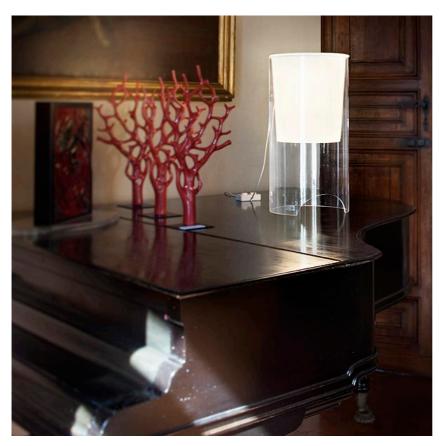

## **AOY**

Mounting Table

Lamps description I x 70W E27 HSGSA/S + I x MAX 100W E27 IA

**Environment** Indoor **Finish** Opal glass

**Technical description** Table lamp providing diffused light. Clear glass cylindrical lamp

body. White opaline glass diffuser and reflector.

# AOY

designed by Achille Castiglioni

Table lamp providing diffused light

F0200071

Opal glass

## AOY

designed by Achille Castiglioni

Table lamp providing diffused light

F0200071

Opal glass