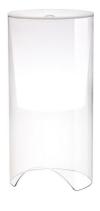

## **AOY**

Mounting Table

Lamps description I x 70W E27 HSGSA/S + I x MAX 100W E27 IA

**Environment** Indoor **Finish** Opal glass

**Technical description** Table lamp providing diffused light. Clear glass cylindrical lamp

body. White opaline glass diffuser and reflector.

# AOY

designed by Achille Castiglioni

Table lamp providing diffused light

F0200071

Opal glass

## AOY

designed by Achille Castiglioni

Table lamp providing diffused light

F0200071

Opal glass