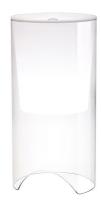

## **AOY**

Mounting Table

Lamps description I x 70W E27 HSGSA/S + I x MAX 100W E27 IA

**Environment** Indoor **Finish** Opal glass

**Technical description** Table lamp providing diffused light. Clear glass cylindrical lamp

body. White opaline glass diffuser and reflector.

# AOY

designed by Achille Castiglioni

Table lamp providing diffused light

F0200071

Opal glass

## **DIMENSIONS**

Ø 300 mm 600 mm

## AOY

designed by Achille Castiglioni

Table lamp providing diffused light

F0200071

Opal glass