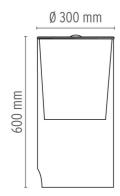

Clear glass cylindrical lamp

body. White opaline glass diffuser and reflector.

# **ELECTRICAL**

**Emergency** Without

ON/OFF Switch for each lamp on power cord **Switching** 

Voltage (V) 230

## **PHYSICAL**

Power cord Supply Cord length(mm) 2350 **Construction material** Glass Weight (kg) 12.1





# AOY

designed by Achille Castiglioni

Table lamp providing diffused light

F0200071

Opal glass

## **DIMENSIONS**

Ø 300 mm 600 mm

# **CERTIFICATIONS**









20



# AOY . Lamps





## HSGSA/S 70W

Lamp Watt: 70 W

Lamp category: Incandescent

Socket: E27

**Lamp type:** HSGSA/S

## IA 100W E27

Lamp Watt:

Lamp category: Incandescent

Socket: E27

Lamp type:



## AOY

designed by Achille Castiglioni

Table lamp providing diffused light



F0200071

Opal glass

# **DIMENSIONS**



# **CERTIFICATIONS**









ΙP 20