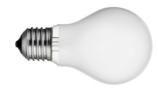

## HSGSA/S 70W

Lamp Watt: 70 W

Lamp category: Incandescent

Socket: E27

**Lamp type:** HSGSA/S