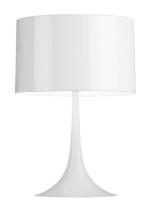

## **PHYSICAL**

**Supply** Power cord

Cord length (mm) 1700

Construction material Aluminum, Glass, Steel

Weight (kg) 5.6

Spun Light T2

designed by Sebastian Wrong

Table/desk lamp providing diffused light

# Spun Light T2

designed by Sebastian Wrong

Table/desk lamp providing diffused light