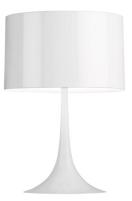

#### **SPUN LIGHT T2**

**Mounting** Table

Lamps description I x MAX 205W E27 HSGS

**Environment** Indoor

Finish Aluminum, MUD, Shiny black, Shiny white

Design awards Red Dot Design Award 2004

**Technical description**Table/desk lamp providing diffused light. Spun metal frame and

diffuser, die-cast aluminum diffuser support arms and lampholder support, painted in the colors indicated below. White, injection-molded polycarbonate diffuser supports. Sandblasted pressed glass upper diffuser screen. On the cable there is the electronic dimmer which allows the regulation of light brightness.

## **PHYSICAL**

**Supply** Power cord

Cord length (mm) 1700

Construction material Aluminum, Glass, Steel

Weight (kg) 5.6

Spun Light T2

designed by Sebastian Wrong

Table/desk lamp providing diffused light

# Spun Light T2

designed by Sebastian Wrong

Table/desk lamp providing diffused light