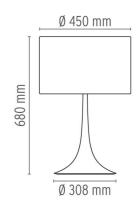

reen. On the cable there is the electronic dimmer which allows the regulation of light brightness.

## **ELECTRICAL**

**Emergency** Without

**Switching** On the cable there is the electronic dimmer which allows the

regulation of light brightness with a dial.

Voltage (V) 230

## **PHYSICAL**

**Supply** Power cord

Cord length (mm) 1700

Construction material Aluminum, Glass, Steel

Weight (kg) 5.6





Spun Light T2

designed by Sebastian Wrong

Table/desk lamp providing diffused light



## **DIMENSIONS**



# **CERTIFICATIONS**















# Spun Light T2 . Lamps



## **HSGS 205W E27**

Lamp wattage:

205 W

Lamp category:

Halogen mains

Socket:

E27

Lamp type:

HSGS



# Spun Light T2

designed by Sebastian Wrong

Table/desk lamp providing diffused light



## **DIMENSIONS**



## **CERTIFICATIONS**