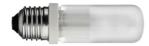

## **HSGS 205W E27**

Lamp wattage:

205 W

Lamp category:

Halogen mains

Socket:

E27

Lamp type:

HSGS