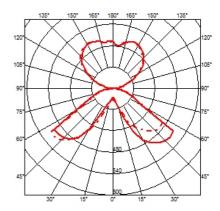

diffuser, die-cast aluminum diffuser support arms and lampholder support, painted in the colors indicated below. White, injection-molded polycarbonate diffuser supports. Sandblasted pressed glass upper diffuser screen. On the cable there is the electronic dimmer which allows the regulation of light brightness.

## **ELECTRICAL**

**Emergency** Without

**Switching** On the cable there is the electronic dimmer which allows the

regulation of light brightness with a dial.

Voltage (V) 230