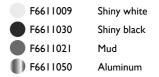

#### **SPUN LIGHT T2**

**Mounting** Table

Lamps description I x MAX 205W E27 HSGS

**Environment** Indoor

Finish Aluminum, MUD, Shiny black, Shiny white

Design awards Red Dot Design Award 2004

**Technical description**Table/desk lamp providing diffused light. Spun metal frame and