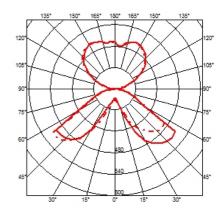

ffused light. Spun metal frame and

diffuser, die-cast aluminum diffuser support arms and lampholder support, painted in the colors indicated below. White, injection-molded polycarbonate diffuser supports. Sandblasted pressed glass upper diffuser screen. On the cable there is the electronic dimmer which allows the regulation of light brightness.

## **ELECTRICAL**

**Emergency** Without

**Switching** On the cable there is the electronic dimmer which allows the

regulation of light brightness with a dial.

Voltage (V) 230

## **PHYSICAL**

**Supply** Power cord

Cord length (mm) 1700

Construction material Aluminum, Glass, Steel

Weight (kg) 5.6





Spun Light T2

designed by Sebastian Wrong

Table/desk lamp providing diffused light



## **DIMENSIONS**



# **CERTIFICATIONS**















# Spun Light T2 . Lamps



## **HSGS 205W E27**

Lamp wattage:

205 W

Lamp category:

Halogen mains

Socket:

E27

Lamp type:

HSGS



# Spun Light T2

designed by Sebastian Wrong

Table/desk lamp providing diffused light



## **DIMENSIONS**



## **CERTIFICATIONS**