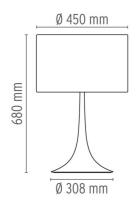

tion**Table/desk lamp providing diffused light. Spun metal frame and

diffuser, die-cast aluminum diffuser support arms and lampholder support, painted in the colors indicated below. White, injection-molded polycarbonate diffuser supports. Sandblasted pressed glass upper diffuser screen. On the cable there is the electronic dimmer which allows the regulation of light brightness.

## **ELECTRICAL**

**Emergency** Without

**Switching** On the cable there is the electronic dimmer which allows the

regulation of light brightness with a dial.

Voltage (V) 230

## **PHYSICAL**

**Supply** Power cord

Cord length (mm) 1700

Construction material Aluminum, Glass, Steel

Weight (kg) 5.6





Spun Light T2

designed by Sebastian Wrong

Table/desk lamp providing diffused light



## **DIMENSIONS**



# **CERTIFICATIONS**















# Spun Light T2 . Lamps



## **HSGS 205W E27**

Lamp wattage:

205 W

Lamp category:

Halogen mains

Socket:

E27

Lamp type:

HSGS



# Spun Light T2

designed by Sebastian Wrong

Table/desk lamp providing diffused light



## **DIMENSIONS**



## **CERTIFICATIONS**