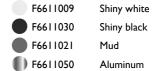

#### **SPUN LIGHT T2**

**Mounting** Table

Lamps description I x MAX 205W E27 HSGS

**Environment** Indoor

Finish Aluminum, MUD, Shiny black, Shiny white

Design awards Red Dot Design Award 2004

**Technical description**Table/desk lamp providing diffused light. Spun metal frame and