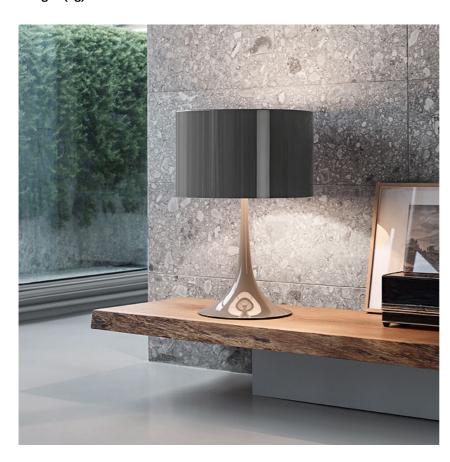

## **PHYSICAL**

**Supply** Power cord

Cord length (mm) 1700

Construction material Aluminum, Glass, Steel

Weight (kg) 5.6

Spun Light T2

designed by Sebastian Wrong

Table/desk lamp providing diffused light

# Spun Light T2

designed by Sebastian Wrong

Table/desk lamp providing diffused light