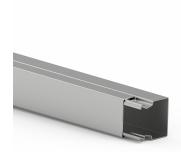

## Installation trunking LFS 40x40, steel, without base perforation, zinc

## **Product description**

Sheet steel cable trunking according to DIN EN 50085-2-1 for cable laying on walls and ceilings, consisting of a completely overlapping cover and base. (bases available with floor perforation and permanently welded partition wall on request) Note: Potential equalisation, earthing, sound and fire protection measures must be carried out professionally.

## **Technical features**

| Height                         | 40 mm          |
|--------------------------------|----------------|
| Width                          | 40 mm          |
| Length                         | 2000 mm        |
| Useful cross section           | 1521 mm²       |
| Material                       | steel          |
| Material quality               | other          |
| Halogen free                   | yes            |
| Surface protection             | pre-galvanised |
| Colour                         | other          |
| Number of permanent partitions | 0              |
| Number of plug-in partitions   | 0              |
| Type of fastening              | other          |
| Cover model                    | loose          |
| With cable fixing clip         | no             |
| With protective foil           | no             |
|                                |                |