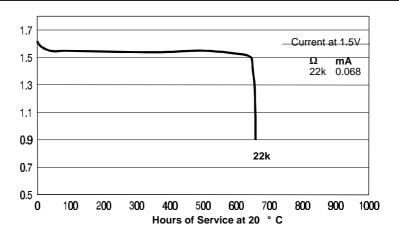

| .84V on 22Ohms<br>at 1000      |                           |
| Minimum Life             |                                                | 570 H 22k Ohms<br>Hr/Day 1.2 V |                           |
| Rated Capacity           |                                                | 40 mAh on<br>22kOhms to 1.2V   |                           |
| Volume                   |                                                | .16 cm3                        |                           |
| Weight                   |                                                | .65g                           |                           |
| Physical Size in m       | nm<br>Height/Length<br>Width/Diameter<br>Depth | <b>Max</b><br>3.6<br>7.9       | <b>Min</b><br>3.3<br>7.55 |

Typical Discharge Characteristics