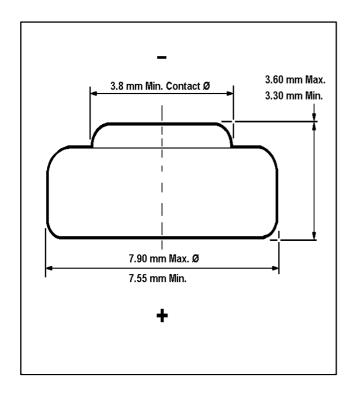

## Silver Oxide Battery

**SR41** 

| SPECIFICATIONS           |                                                |                                |                           |
|--------------------------|------------------------------------------------|--------------------------------|---------------------------|
| Minimum No Load Voltage: |                                                | 1.55 V                         |                           |
| Minimum On Load Voltage: |                                                | .84V on 22Ohms<br>at 1000      |                           |
| Minimum Life             |                                                | 570 H 22k Ohms<br>Hr/Day 1.2 V |                           |
| Rated Capacity           |                                                | 40 mAh on<br>22kOhms to 1.2V   |                           |
| Volume                   |                                                | .16 cm3                        |                           |
| Weight                   |                                                | .65g                           |                           |
| Physical Size in m       | nm<br>Height/Length<br>Width/Diameter<br>Depth | <b>Max</b><br>3.6<br>7.9       | <b>Min</b><br>3.3<br>7.55 |