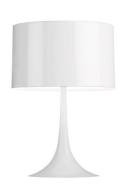

t** Indoor

Finish Aluminum, MUD, Shiny black, Shiny white

Design awards Red Dot Design Award 2004

**Technical description** Table/desk lamp providing diffused light. Spun metal frame and

diffuser, die-cast aluminum diffuser support arms and lampholder support, painted in the colors indicated below. White, injection-molded polycarbonate diffuser supports. Sandblasted pressed glass upper diffuser screen. On the cable there is the electronic dimmer which allows the regulation of light brightness.



**Emergency** Without

**Switching** On the cable there is the electronic dimmer which allows the

regulation of light brightness with a dial.

Voltage (V) 220/240

### **PHYSICAL**

**Supply** Power cord

Cord length (mm) 1700

Construction material Aluminum, Glass, Steel

Weight (kg) 4.3





### Spun Light TI

designed by Sebastian Wrong

Table/desk lamp providing diffused light

F6610009 Shiny white
F6610030 Shiny black
F6610021 Mud
F6610050 Aluminum

### **DIMENSIONS**



## **CERTIFICATIONS**



IP 20









# Spun Light TI . Lamps



### **HSGS 105W E27**

Lamp wattage:

105 W

Lamp category:

Halogen mains

Socket:

E27

Lamp type:

HSGS



## Spun Light T I

designed by Sebastian Wrong

Table/desk lamp providing diffused light

F6610009 Shiny white
F6610030 Shiny black
F6610021 Mud
F6610050 Aluminum

## **DIMENSIONS**



## **CERTIFICATIONS**









IP 20