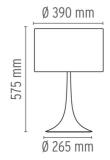

e cable there is the electronic dimmer which allows the

regulation of light brightness with a dial.

Voltage (V) 220/240

### **PHYSICAL**

**Supply** Power cord

Cord length (mm) 1700

Construction material Aluminum, Glass, Steel

Weight (kg) 4.3





### Spun Light TI

designed by Sebastian Wrong

Table/desk lamp providing diffused light

F6610009 Shiny white
F6610030 Shiny black
F6610021 Mud
F6610050 Aluminum

### **DIMENSIONS**



## **CERTIFICATIONS**



IP 20









# Spun Light TI . Lamps



### **HSGS 105W E27**

Lamp wattage:

105 W

Lamp category:

Halogen mains

Socket:

E27

Lamp type:

HSGS



## Spun Light T I

designed by Sebastian Wrong

Table/desk lamp providing diffused light

F6610009 Shiny white
F6610030 Shiny black
F6610021 Mud
F6610050 Aluminum

## **DIMENSIONS**



## **CERTIFICATIONS**









IP 20