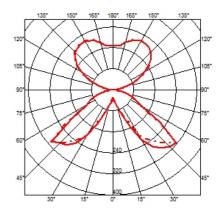

#### **SPUN LIGHT TI**

**Mounting** Table

Lamps description | 1 x MAX 105W E27 HSGS

**Environment** Indoor

Finish Aluminum, MUD, Shiny black, Shiny white

Design awards Red Dot Design Award 2004

**Technical description** Table/desk lamp providing diffused light. Spun metal frame and

diffuser, die-cast aluminum diffuser support arms and lampholder support, painted in the colors indicated below. White, injection-molded polycarbonate diffuser supports. Sandblasted pressed glass upper diffuser screen. On the cable there is the electronic dimmer which allows the regulation of light brightness.

**Emergency** Without

**Switching** On the cable there is the electronic dimmer which allows the

regulation of light brightness with a dial.

Voltage (V) 220/240