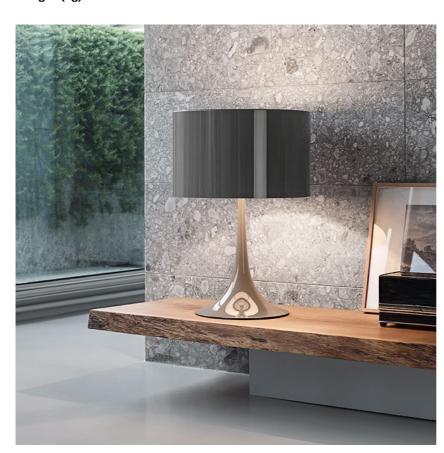

### Spun Light TI

designed by Sebastian Wrong

Table/desk lamp providing diffused light

F6610009 Shiny white
F6610030 Shiny black
F6610021 Mud
F6610050 Aluminum

## Spun Light T I

designed by Sebastian Wrong

Table/desk lamp providing diffused light

F6610009 Shiny white
F6610030 Shiny black
F6610021 Mud
F6610050 Aluminum