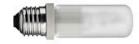

### **HSGS 105W E27**

Lamp wattage:

105 W

Lamp category:

Halogen mains

Socket:

E27

Lamp type:

HSGS