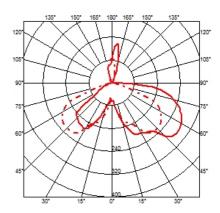

# Snoopy designed by Achille & Pier Giacomo Castiglioni

Table lamp giving direct light

DIMENSIONS

### Snoopy

designed by Achille & Pier Giacomo Castiglioni

Table lamp giving direct light

DIMENSIONS