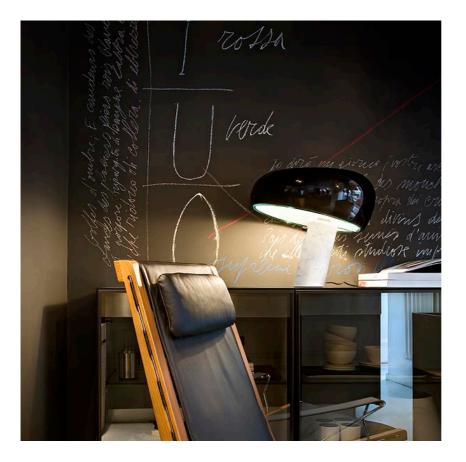

## SNOOPY

| Mounting              | Table                                                                                                                                                     |
|-----------------------|-----------------------------------------------------------------------------------------------------------------------------------------------------------|
| Lamps description     | I x MAX 105W E27 HSGS                                                                                                                                     |
| Environment           | Indoor                                                                                                                                                    |
| Finish                | White marble                                                                                                                                              |
| Technical description | Table lamp giving direct light with enamelled metal reflector<br>and white marble base. It was designed by Achille e Pier<br>Giacomo Castiglioni in 1967. |

# FLOS

Snoopy . Lamps