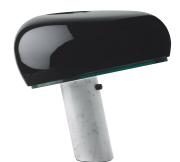

## SNOOPY

| Mounting              | Table                                                                                                                                                     |
|-----------------------|-----------------------------------------------------------------------------------------------------------------------------------------------------------|
| Lamps description     | I x MAX 105W E27 HSGS                                                                                                                                     |
| Environment           | Indoor                                                                                                                                                    |
| Finish                | White marble                                                                                                                                              |
| Technical description | Table lamp giving direct light with enamelled metal reflector<br>and white marble base. It was designed by Achille e Pier<br>Giacomo Castiglioni in 1967. |

# FLOS

Snoopy . Lamps