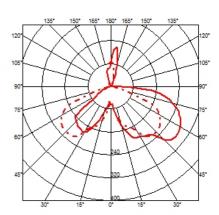

## SNOOPY

| Mounting              | Table                                                                                                                                                     |
|-----------------------|-----------------------------------------------------------------------------------------------------------------------------------------------------------|
| Lamps description     | I x MAX 105W E27 HSGS                                                                                                                                     |
| Environment           | Indoor                                                                                                                                                    |
| Finish                | White marble                                                                                                                                              |
| Technical description | Table lamp giving direct light with enamelled metal reflector<br>and white marble base. It was designed by Achille e Pier<br>Giacomo Castiglioni in 1967. |