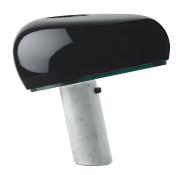

## SNOOPY

| Mounting              | Table                                                                                                                                                     |
|-----------------------|-----------------------------------------------------------------------------------------------------------------------------------------------------------|
| Lamps description     | I x MAX 105W E27 HSGS                                                                                                                                     |
| Environment           | Indoor                                                                                                                                                    |
| Finish                | White marble                                                                                                                                              |
| Technical description | Table lamp giving direct light with enamelled metal reflector<br>and white marble base. It was designed by Achille e Pier<br>Giacomo Castiglioni in 1967. |

# FLOS

Snoopy . Lamps