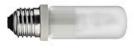

# HSGS 105W E27

Lamp wattage: 105 ₩

Lamp category: Halogen mains

Socket: E27

Lamp type: HSGS