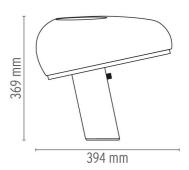

# Snoopy designed by Achille & Pier Giacomo Castiglioni

Table lamp giving direct light

DIMENSIONS

### Snoopy

designed by Achille & Pier Giacomo Castiglioni

Table lamp giving direct light

DIMENSIONS