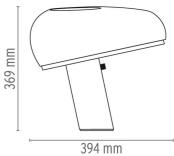

# Snoopy designed by Achille & Pier Giacomo Castiglioni

Table lamp giving direct light

DIMENSIONS

### Snoopy

designed by Achille & Pier Giacomo Castiglioni

Table lamp giving direct light

DIMENSIONS