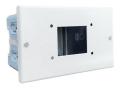

## **Product description**

Small distribution box flush-mounting unit KVE 50-2, consisting of a floor-mounted accessory mounting box (2-fold) incl. internal pre-assembled top-hat rail and a cover made of coated sheet steel. Size of cut-out: 41.5 x 37 mm, incl. four fixing holes for the hinge window (item 1803), suitable for series FB/BR/BRA.