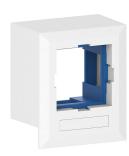

## **Product description**

Surface-mounted box for freely positionable mounting on the installation trunking, for device installation of a compact M45 built-in device in the format 45x45 mm, with cover for the installation trunking.