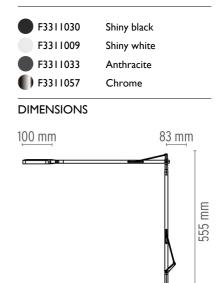

## DIMENSIONS

## Kelvin LED Base

designed by Antonio Citterio with Toan Nguyen

Adjustable table lamp providing direct lighting

Shiny black Shiny white Anthracite Chrome