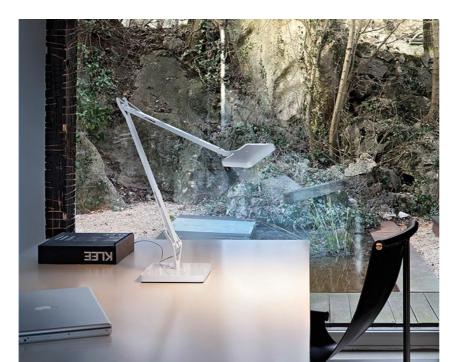

## Kelvin LED Base

designed by Antonio Citterio with Toan Nguyen

Adjustable table lamp providing direct lighting

648 mm

### **KELVIN LED BASE**

| Mounting              | Base                                                                                                                                                                                                                                                                                                             |
|-----------------------|------------------------------------------------------------------------------------------------------------------------------------------------------------------------------------------------------------------------------------------------------------------------------------------------------------------|
| Lamps description     | 30 TOP LED 3000K 325 lm total - CRI 95 7,5W                                                                                                                                                                                                                                                                      |
| Environment           | Indoor                                                                                                                                                                                                                                                                                                           |
| Finish                | Anthracite, White, Chrome, Black                                                                                                                                                                                                                                                                                 |
| Design awards         | Red Dot Design Award 2011, Good Design Award 2011                                                                                                                                                                                                                                                                |
| Technical description | Adjustable table lamp providing direct lighting, with double<br>pantograph arm and adjustable head. Fused aluminum alloy body.<br>Die-cast aluminum outer head, with injection-molded<br>methacrylate diffuser. BASE external cover in ABS. Extruded<br>aluminum alloy square tube (12x12mm) structure, machined |

methacrylate diffuser. BASE external cover in ABS. Extruded aluminum alloy square tube (12x12mm) structure, machined mechanically, so that it houses a stainless steel loadcompensation spring and injection-molded acetal resin sliding blocks. 3 mm diameter wire outer tie rods. Available in white, anthracite, black or chrome finishes. The ON/OFF switch is electronic with optical mechanism located in the head. Two possibilities to choose: - PERSONAL MODE (orange switch) Dimm the light intensity you like. - GREEN MODE (green switch) Now Kelvin LED becomes Green, saving even more energy thanks to his automatic compensation of the ambience light.