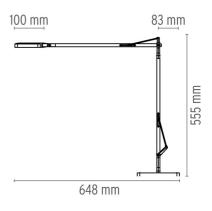

## DIMENSIONS

## Kelvin LED Base

designed by Antonio Citterio with Toan Nguyen

Adjustable table lamp providing direct lighting

648 mm