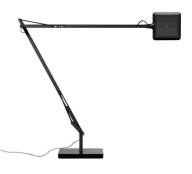

## Kelvin LED Base

designed by Antonio Citterio with Toan Nguyen

Adjustable table lamp providing direct lighting

Shiny black Shiny white Anthracite Chrome

### **KELVIN LED BASE**

| Mounting              | Base                                                                                                                                                                                                                                                                                                             |
|-----------------------|------------------------------------------------------------------------------------------------------------------------------------------------------------------------------------------------------------------------------------------------------------------------------------------------------------------|
| Lamps description     | 30 TOP LED 3000K 325 lm total - CRI 95 7,5W                                                                                                                                                                                                                                                                      |
| Environment           | Indoor                                                                                                                                                                                                                                                                                                           |
| Finish                | Anthracite, White, Chrome, Black                                                                                                                                                                                                                                                                                 |
| Design awards         | Red Dot Design Award 2011, Good Design Award 2011                                                                                                                                                                                                                                                                |
| Technical description | Adjustable table lamp providing direct lighting, with double<br>pantograph arm and adjustable head. Fused aluminum alloy body.<br>Die-cast aluminum outer head, with injection-molded<br>methacrylate diffuser. BASE external cover in ABS. Extruded<br>aluminum alloy square tube (12x12mm) structure, machined |

methacrylate diffuser. BASE external cover in ABS. Extruded aluminum alloy square tube (12x12mm) structure, machined mechanically, so that it houses a stainless steel loadcompensation spring and injection-molded acetal resin sliding blocks. 3 mm diameter wire outer tie rods. Available in white, anthracite, black or chrome finishes. The ON/OFF switch is electronic with optical mechanism located in the head. Two possibilities to choose: - PERSONAL MODE (orange switch) Dimm the light intensity you like. - GREEN MODE (green switch) Now Kelvin LED becomes Green, saving even more energy thanks to his automatic compensation of the ambience light.