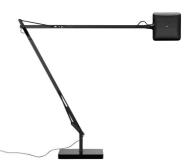

## Kelvin LED Base

designed by Antonio Citterio with Toan Nguyen

Adjustable table lamp providing direct lighting

648 mm

## Kelvin LED Base

designed by Antonio Citterio with Toan Nguyen

Adjustable table lamp providing direct lighting

Shiny black Shiny white Anthracite Chrome