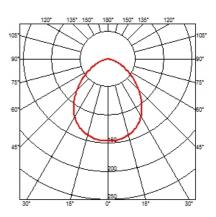

# Kelvin LED Base . Lamps

TOP LED IW Special Base Lamp wattage: I W Lamp category: LED Socket: Special base Lamp type: LED