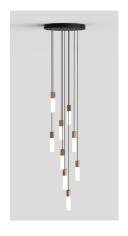

# BASALT 9 DROP PENDANT (EU)

Inspired by the thousands of extruded basalt columns that make up the Giant's Causeway in Northern Ireland, Basalt unites translucent mouth-blown borosilicate glass and dimmable LED technology, with a solid brass pendant finish.

#### LAMP

Shape: Custom

Bulb Materials: Borosilicate Glass and Brass Cap

Bulb Finish: Frosted

Fixture Materials: Sand-casted and polished solid Brass

Beam angle: 360° Base: E27

Working temperature: -5°C to 40°C

### **DIMENSIONS:**

BULB:

 $55 \times 219 \text{ mm}$  (Width x Length)

FIXTURE:

 $52 \times 75 \text{ mm}$  (Width x Length)

LARGE CANOPY:

508 x 50 mm (Width x Length)

CABLE: 500cm (Length)