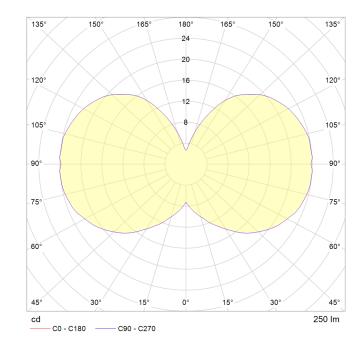

## PERFORMANCE (PER BULB)

| CRI (colour rendering index)   | 95        |
|--------------------------------|-----------|
| Lamp lumen output              | 250lm     |
| Flicker                        | <5%       |
| Lumens per circuit watt (LM/W) | 50lm/W    |
| Lifetime (TM-21) (hours)       | 15,000hrs |
| Colour Temperature             | 2100K     |
| Power factor                   | 0.9       |
|                                |           |

# DIMMING

Dimmable: Yes

Dimming type: Trailing edge

Recommended EU Dimmer: Varilight - V-pro

POLAR DIAGRAM

FAN CODE: 5060400157723

IES/LDT FILE: Available upon request.

CANOPY: