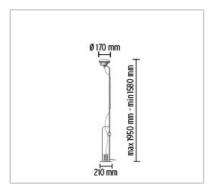

## TOIO

| Mounting              | : Floor                                                                                                                                                                                          |
|-----------------------|--------------------------------------------------------------------------------------------------------------------------------------------------------------------------------------------------|
| Lamps description     | : 1 x MAX 300W GX16D PAR56                                                                                                                                                                       |
| Environment           | : Indoor                                                                                                                                                                                         |
| Finish                | : White, Black, Red                                                                                                                                                                              |
| Technical description | : Floor lamp providing indirect lighting. Angle iron<br>and formed steel base, painted in a variety of<br>colors. Hexagonal nickel-plated brass height-<br>adjustable stem with telescopic head. |

## **PHYSICAL**

| Supply                | : Power cord     |
|-----------------------|------------------|
| Cord length(mm)       | : 2470           |
| Construction material | : Brass or Steel |
| Weight (kg)           | : 8,2            |