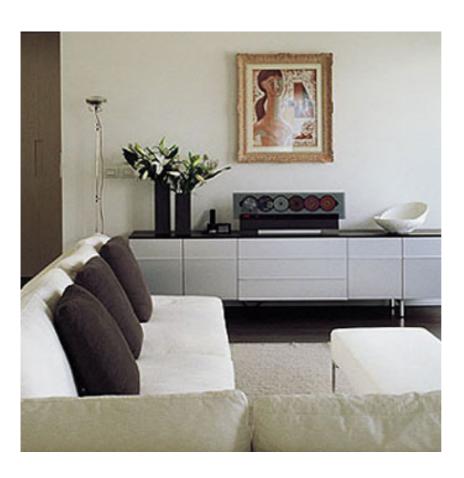

## TOIO

| Mounting              | : Floor                                                                                                                                                                                          |
|-----------------------|--------------------------------------------------------------------------------------------------------------------------------------------------------------------------------------------------|
| Lamps description     | : 1 x MAX 300W GX16D PAR56                                                                                                                                                                       |
| Environment           | : Indoor                                                                                                                                                                                         |
| Finish                | : White, Black, Red                                                                                                                                                                              |
| Technical description | : Floor lamp providing indirect lighting. Angle iron<br>and formed steel base, painted in a variety of<br>colors. Hexagonal nickel-plated brass height-<br>adjustable stem with telescopic head. |

## **PHYSICAL**

| Supply                | : Power cord     |
|-----------------------|------------------|
| Cord length(mm)       | : 2470           |
| Construction material | : Brass or Steel |
| Weight (kg)           | : 8,2            |