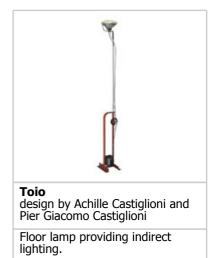

## TOIO

| Mounting              | : Floor                                                                                                                                                                                          |
|-----------------------|--------------------------------------------------------------------------------------------------------------------------------------------------------------------------------------------------|
| Lamps description     | : 1 x MAX 300W GX16D PAR56                                                                                                                                                                       |
| Environment           | : Indoor                                                                                                                                                                                         |
| Finish                | : White, Black, Red                                                                                                                                                                              |
| Technical description | : Floor lamp providing indirect lighting. Angle iron<br>and formed steel base, painted in a variety of<br>colors. Hexagonal nickel-plated brass height-<br>adjustable stem with telescopic head. |