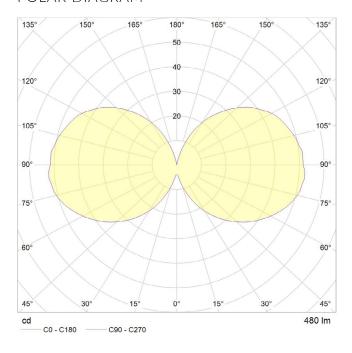

#### POLAR DIAGRAM

#### **PERFORMANCE**

| CRI (colour rendering index)       | 95     |
|------------------------------------|--------|
| Lamp lumen output                  | 480    |
| Luminaire circuits per watt (LM/W) | 80     |
| Lifetime (TM-21) (hours)           | 30,000 |
| Colour Temperature                 | 2500K  |
| Power factor                       | 0.9    |