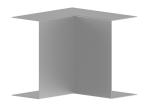

## Inner corner BRS 60x130/80, steel, zinc

## **Product description**

## **Technical features**

| Width                          | 130 mm         |
|--------------------------------|----------------|
| Depth                          | 62 mm          |
| Shape                          | symmetrical    |
| Number of covers               | 1              |
| Cover width 1                  | 80 mm          |
| Model                          | moulded hood   |
| Angle                          | 90 - 90 °      |
| Material                       | steel          |
| Halogen free                   | yes            |
| Surface protection             | pre-galvanised |
| Colour                         | other          |
| With duct connector            | no             |
| Mounting perforation in bottom | yes            |
| Mounting method cover          | inner lying    |
|                                |                |