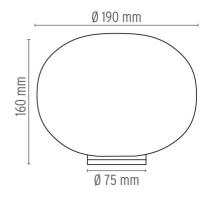

#### Glo-Ball Basic Zero

designed by Jasper Morrison

Table/desk lamp providing diffused light

F3330009 White

**DIMENSIONS** 

# **DIMENSIONS**