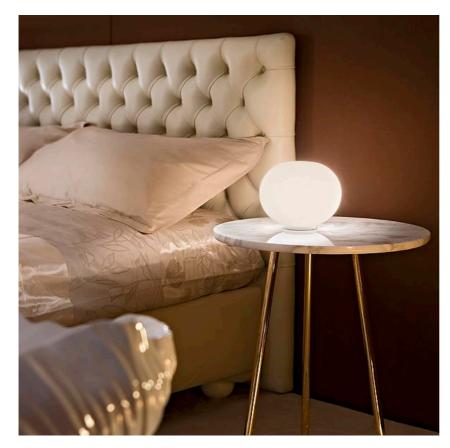

#### Glo-Ball Basic Zero

designed by Jasper Morrison

Table/desk lamp providing diffused light

F3330009 White

**DIMENSIONS** 

# Glo-Ball Basic Zero

designed by Jasper Morrison

Table/desk lamp providing diffused light

F3330009

White