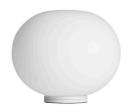

#### Glo-Ball Basic Zero

designed by Jasper Morrison

Table/desk lamp providing diffused light

F3330009 White

**DIMENSIONS** 

# Glo-Ball Basic Zero

designed by Jasper Morrison

Table/desk lamp providing diffused light

F3330009

White