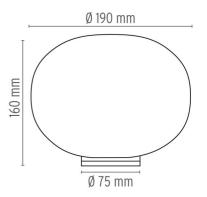

#### Glo-Ball Basic Zero

designed by Jasper Morrison

Table/desk lamp providing diffused light

F3330009 White

**DIMENSIONS** 

# **DIMENSIONS**