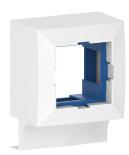

## **Product description**

Surface-mounted box for freely positionable mounting on the installation trunking, for device installation of a compact M45 flush-mounted device in the format 45x45 mm, with overarching cover for the installation trunking.