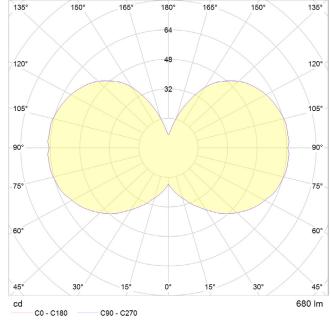

## PERFORMANCE (PER BULB)

| CRI (colour rendering index)   | 95            |
|--------------------------------|---------------|
| Lamp lumen output              | 680lm         |
| Flicker                        | <5%           |
| Lumens per circuit watt (LM/W) | 85lm/W        |
| Lifetime (TM-21) (hours)       | 15,000hrs     |
| Colour Temperature             | 2000K - 2800K |
| Power factor                   | 0.8           |