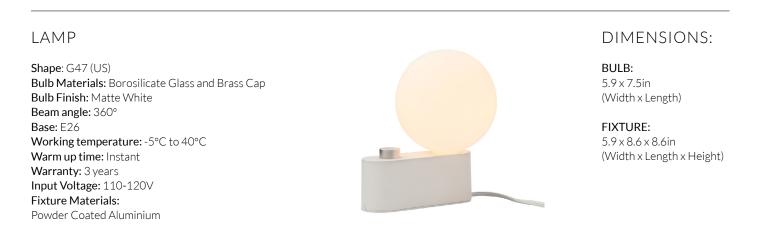

## ALUMINA LAMP (US)

Designed for life on the go, the Alumina Lamp is a modern, multi-functional light that can be used as a table lamp or wall sconce, delivering perfect dimming with tactile function.

Built from lightweight aluminium, it is finished in a subtle Chalk white to match the accompanying matte porcelain Sphere IV LED bulb.