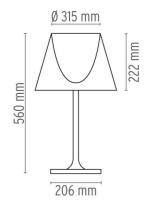

olycarbonate) opal inner diffuser. Outer diffuser in transparent glass



**Emergency** Without

On the cable there is a traditional dimmer which allows the Switching

regulation of light.

220/240 Voltage (V)

### **PHYSICAL**

Power cord Supply

1640 Cord length (mm)

**Construction material** Aluminum, Glass, Polycarbonate

4.6 Weight (kg)





Ktribe TI Glass

designed by Philippe Starck

Table luminaire providing diffused lighting.



F6281000

Transparent

#### **DIMENSIONS**



### **CERTIFICATIONS**











# Ktribe TI Glass . Lamps



### **HSGS 70W E27**

Lamp wattage:

70 W

Lamp category:

Halogen mains

Socket:

E27

Lamp type:

HSGS



## Ktribe TI Glass

designed by Philippe Starck

Table luminaire providing diffused lighting.



F6281000

Transparent

## **DIMENSIONS**



# **CERTIFICATIONS**



ΙP 20