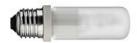

### **HSGS 70W E27**

Lamp wattage:

70 W

Lamp category:

Halogen mains

Socket:

E27

Lamp type:

HSGS