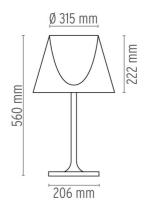

ription

**Environment** Indoor

**Finish** Transparent glass

**Technical description** 

Table luminaire providing diffused lighting. Base, rod support and diffuser support in die-cast, polished Zamak alloy. Polished aluminum tubular. Injection-molded, matte black PA (Nylon) base cover. Injection-molded PC (polycarbonate) opal inner diffuser. Outer diffuser in transparent glass



**Emergency** Without

On the cable there is a traditional dimmer which allows the Switching

regulation of light.

220/240 Voltage (V)

### **PHYSICAL**

Power cord Supply

1640 Cord length (mm)

**Construction material** Aluminum, Glass, Polycarbonate

4.6 Weight (kg)





Ktribe TI Glass

designed by Philippe Starck

Table luminaire providing diffused lighting.



F6281000

Transparent

#### **DIMENSIONS**



### **CERTIFICATIONS**











# Ktribe TI Glass . Lamps



### **HSGS 70W E27**

Lamp wattage:

70 W

Lamp category:

Halogen mains

Socket:

E27

Lamp type:

HSGS



## Ktribe TI Glass

designed by Philippe Starck

Table luminaire providing diffused lighting.



F6281000

Transparent

## **DIMENSIONS**



# **CERTIFICATIONS**



ΙP 20