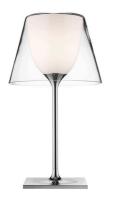

#### KTRIBETI GLASS

Table Mounting

I x 70W E27 HSGS Lamps description

**Environment** Indoor

**Finish** Transparent glass

**Technical description** 

Table luminaire providing diffused lighting. Base, rod support and diffuser support in die-cast, polished Zamak alloy. Polished aluminum tubular. Injection-molded, matte black PA (Nylon) base cover. Injection-molded PC (polycarbonate) opal inner diffuser. Outer diffuser in transparent glass

### **PHYSICAL**

Power cord Supply

1640 Cord length (mm)

**Construction material** Aluminum, Glass, Polycarbonate

4.6 Weight (kg)

Ktribe TI Glass

designed by Philippe Starck

Table luminaire providing diffused lighting.

## Ktribe TI Glass

designed by Philippe Starck

Table luminaire providing diffused lighting.

F6281000

Transparent