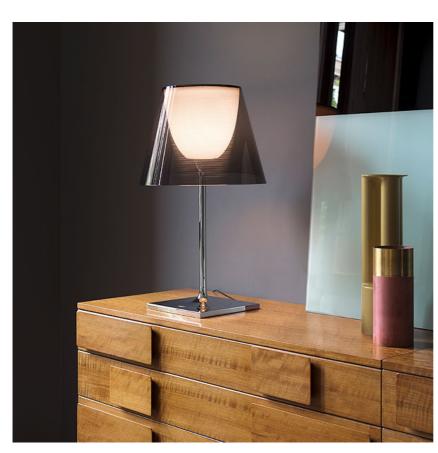

## Ktribe TI Glass

designed by Philippe Starck

Table luminaire providing diffused lighting.

F6281000

Transparent

#### KTRIBETI GLASS

Table Mounting

I x 70W E27 HSGS Lamps description

**Environment** Indoor

**Finish** Transparent glass

**Technical description** 

Table luminaire providing diffused lighting. Base, rod support and diffuser support in die-cast, polished Zamak alloy. Polished aluminum tubular. Injection-molded, matte black PA (Nylon) base cover. Injection-molded PC (polycarbonate) opal inner diffuser. Outer diffuser in transparent glass

### **PHYSICAL**

Power cord Supply

1640 Cord length (mm)

**Construction material** Aluminum, Glass, Polycarbonate

4.6 Weight (kg)

Ktribe TI Glass

designed by Philippe Starck

Table luminaire providing diffused lighting.