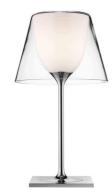

## Ktribe TI Glass

designed by Philippe Starck

Table luminaire providing diffused lighting.

F6281000

Transparent

F6281000

Transparent