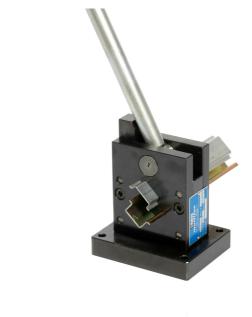

## PDTR2M CUTTER WITH TWO IMPRESSIONS

This tool does not require "CE" marking because it is hand operated. Therefore, the product has been declassed from machine to tool. However, the item has been made according to the standards of closed dies and does not imply any risk of crush.

Used for cutting iron or aluminium DIN RAILS having the following profiles: Low Omega and High Omega

## **GENERAL FEATURES**

- Size: Length = 1.150 mm. with ruler

Width = 130 mm.

Height = 875 mm. Complete with control lever

- Weight: 12 kg.
- Used: in the electromechanical workshops; in yards placed on an area sheltered from atmospheric agents

## DO NOT USE FOR OTHER PURPOSES

- Maximum noise in the operator's position: almost null

All din rail cutters are supplied complete with one meter ruler and an adjustable cursor for the depth.

15/03/14 Pagina 1 di 1