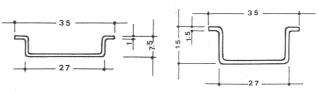

Used for cutting iron or aluminium DIN RAILS having the following profiles: Low Omega and High Omega