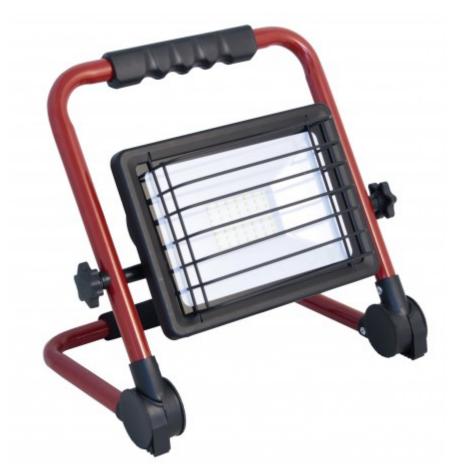

## WAINGRO: 50W SMD LED floodlight with bracket, grill and 3m cable

## DESCRIZIONE / DESCRIPTION / DESCRIPTION / DESCRIPCIÓN / BESCHREIBUNG

Power: the energy-saving 50W / 4000 lumen LED spotlight illuminates the construction site with a cold white light (6500K) and optimizes working conditions, even outdoors (IP65); average lifespan of 25,000 hours, energy class a + with low consumption. practically everywhere: the portable lamp is useful for work outside, on the construction site, in the workshop, in the garden, on the camping site or in the garage; the headlight is also waterproof and is suitable for both indoor and outdoor use. Easy to use: adjustable metal bracket with padded handle to easily move the work lamp on the construction site; wide base for better stability; the protection grid is a guarantee of product durability on construction sites. Simple: the construction site lamp is equipped with a long cable for power supply of 3 meters in neoprene (H05RN-F 3G1.0mm2), connectable to any European socket (schuko socket). Space-saving: the portable and folding spotlight is space-saving, it can be stored and transported comfortably.