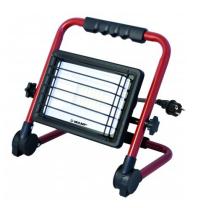

## WAINGRO: 50W SMD LED floodlight with bracket, grill and 3m cable

## DESCRIZIONE / DESCRIPTION / DESCRIPTION / DESCRIPCIÓN / BESCHREIBUNG

Power: the energy-saving 50W / 4000 lumen LED spotlight illuminates the construction site with a cold white light (6500K) and optimizes working conditions, even outdoors (IP65); average lifespan of 25,000 hours, energy class a + with low consumption. practically everywhere: the portable lamp is useful for work outside, on the construction site, in the workshop, in the garden, on the camping site or in the garage; the headlight is also waterproof and is suitable for both indoor and outdoor use. Easy to use: adjustable metal bracket with padded handle to easily move the work lamp on the construction site; wide base for better stability; the protection grid is a guarantee of product durability on construction sites. Simple: the construction site lamp is equipped with a long cable for power supply of 3 meters in neoprene (H05RN-F 3G1.0mm2), connectable to any European socket (schuko socket). Space-saving: the portable and folding spotlight is space-saving, it can be stored and transported comfortably.