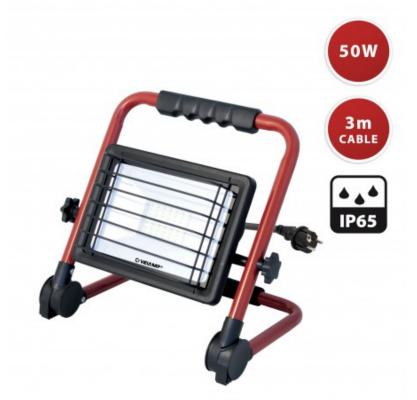

## WAINGRO: 50W SMD LED floodlight with bracket, grill and 3m cable

## DESCRIZIONE / DESCRIPTION / DESCRIPTION / DESCRIPCIÓN / BESCHREIBUNG

Power: the energy-saving 50W / 4000 lumen LED spotlight illuminates the construction site with a cold white light (6500K) and optimizes working conditions, even outdoors (IP65); average lifespan of 25,000 hours, energy class a + with low consumption. practically everywhere: the portable lamp is useful for work outside, on the construction site, in the workshop, in the garden, on the camping site or in the garage; the headlight is also waterproof and is suitable for both indoor and outdoor use. Easy to use: adjustable metal bracket with padded handle to easily move the work lamp on the construction site; wide base for better stability; the protection grid is a guarantee of product durability on construction sites. Simple: the construction site lamp is equipped with a long cable for power supply of 3 meters in neoprene (H05RN-F 3G1.0mm2), connectable to any European socket (schuko socket). Space-saving: the portable and folding spotlight is space-saving, it can be stored and transported comfortably.