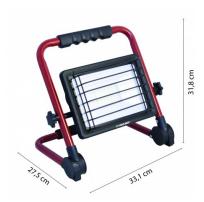

## DATI TECNICI / SPECIFICATION / CARACTÉRISTIQUES / CARACTERISTICAS / SPEZIFIKATIONEN

| Product name:          | WAINGRO                        |
|------------------------|--------------------------------|
| Power supply:          | 220V~ 50/60Hz                  |
| Power supply included: | YES                            |
| Type of power supply:  | INTERNAL DRIVER                |
| Light technology:      | 2835 SMD LED                   |
| Power (W):             | 50                             |
| Lumen:                 | 3800                           |
| Kelvin degrees:        | 6500K                          |
| Light beam:            | DIFFUSE                        |
| Materials:             | ALUMINIUM                      |
| Insulation class:      |                                |
| Colour:                | Red                            |
| Switch:                | NO                             |
| Plug:                  | Type E / F - 2 pin (EU Hybrid) |
| Guarantee:             | 2 ANNI                         |
| Product width (mm):    | 310                            |
| Product depth (mm):    | 120                            |
| Product height (mm):   | 340                            |
| Net weight kg):        | 2,07                           |