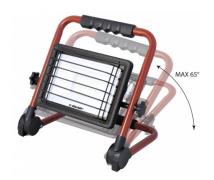

## WAINGRO: 50W SMD LED floodlight with bracket, grill and 3m cable

## DESCRIZIONE / DESCRIPTION / DESCRIPTION / DESCRIPCIÓN / BESCHREIBUNG

Power: the energy-saving 50W / 4000 lumen LED spotlight illuminates the construction site with a cold white light (6500K) and optimizes working conditions, even outdoors (IP65); average lifespan of 25,000 hours, energy class a + with low consumption. practically everywhere: the portable lamp is useful for work outside, on the construction site, in the workshop, in the garden, on the camping site or in the garage; the headlight is also waterproof and is suitable for both indoor and outdoor use. Easy to use: adjustable metal bracket with padded handle to easily move the work lamp on the construction site; wide base for better stability; the protection grid is a guarantee of product durability on construction sites. Simple: the construction site lamp is equipped with a long cable for power supply of 3 meters in neoprene (H05RN-F 3G1.0mm2), connectable to any European socket (schuko socket). Space-saving: the portable and folding spotlight is space-saving, it can be stored and transported comfortably.