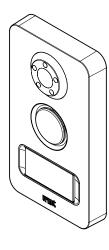

# **MIKRA**

IP 44

🎤 IK07

cxM0D0

MINI NOTE PLUS KIT MOD. 1722/85 - 1722/86

## Mikra entry panel:

- → Dimensions (L x H x D): 99x178x20 mm 3,89x7,07x0,78 in
- → Absorption:
  - maximum: 300 mA
  - in stand-by mode (base configuration): 50 mA
- → Absorbed power during operation: max 10.4 W
- → Name tag dimensions: 55x25 mm 2,16x0,98 in
- → Button and tag lighting: LED