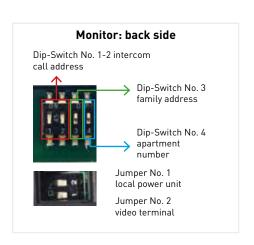

ation): 50 mA
- → Absorbed power during operation: max 10.4 W
- → Name tag dimensions: 55x25 mm 2,16x0,98 in
- → Button and tag lighting: LED

- → Protection class: IP44 according to IEC 70.1
- $\rightarrow$  Operating temperature: -10° / +50° C
- → Max. humidity: 90% RH
- → C-NO contact max. range: 1A at 30V
- → SE1-SE2 contact max. range: 12 Vac max 15 VA

#### Power unit:

- → Dimensions (L x D x H): 108 (6 DIN modules) x90x61 mm 4,25x3,54x2,40 in
- $\rightarrow$  Power supply: 110-250 Vac 50-60 Hz
- → Power: 50 W max
- → Secondary output: 34.5 Vdc 0.6 A continuous (+0.6 A intermittent)
- → Dissipated power after 1 operating hour: Max 50Wh (180kJ)

### Electronic inductance:

→ Dimensions (L x D x H): 36 (2 DIN modules) x103x57 mm 1,41x4,05x2,24 in











#### WIRING DIAGRAMS:







|                                                                | 1722/85                                                                                                        |       | 1722/86                                                                                                        |              |
|----------------------------------------------------------------|----------------------------------------------------------------------------------------------------------------|-------|----------------------------------------------------------------------------------------------------------------|--------------|
| CABLAGGIO –<br>WIRING –<br>CÂBLAGE<br>CABLAJE –<br>VERDRAHTUNG | ESTENSIONE MASSIMA –<br>MAXIMUM EXTENSION –<br>DISTANCE MAXIMALE –<br>EXTENSIÓN MÁXIMA –<br>MAXIMAL