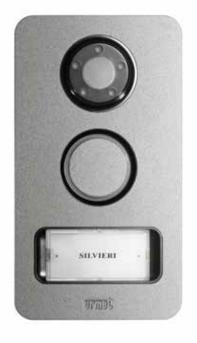

# **MIKRA**

IP 44

🎤 IK07

cxM0D0

MINI NOTE PLUS KIT MOD. 1722/85 - 1722/86

## Mikra entry panel:

- → Dimensions (L x H x D): 99x178x20 mm 3,89x7,07x0,78 in
- → Absorption:
  - maximum: 300 mA
  - in stand-by mode (base configuration): 50 mA
- → Absorbed power during operation: max 10.4 W
- → Name tag dimensions: 55x25 mm 2,16x0,98 in
- → Button and tag lighting: LED