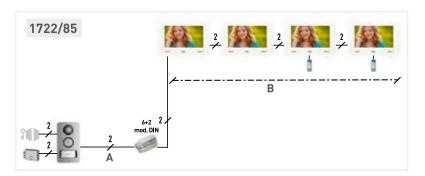

# 1722/85

2-wire single-family video door phone system kit with cxModo monitor, Mikra entry panel and power unit

#### Main features:

- → Maximum configuration:
  - single-family: 1 entry panel + 4 parallel connected monitors + 8 Yokis receivers
  - two-family: 1 entry panel + 4 parallel connected monitors + 8 Yokis receivers per apartment
- $\rightarrow$  2 non-polarized wires
- $\rightarrow$  Max distance 150 m
- ightarrow Image memory: up to 100 images

#### WIRING DIAGRAMS:

|                                                                | 1722/85                                                                                                        |       | 1722/86                                                                                                        |              |
|----------------------------------------------------------------|----------------------------------------------------------------------------------------------------------------|-------|----------------------------------------------------------------------------------------------------------------|--------------|
| CABLAGGIO –<br>WIRING –<br>CÂBLAGE<br>CABLAJE –<br>VERDRAHTUNG | ESTENSIONE MASSIMA –<br>MAXIMUM EXTENSION –<br>DISTANCE MAXIMALE –<br>EXTENSIÓN MÁXIMA –<br>MAXIMALE EXTENSION |       | ESTENSIONE MASSIMA –<br>MAXIMUM EXTENSION –<br>DISTANCE MAXIMALE –<br>EXTENSIÓN MÁXIMA –<br>MAXIMALE EXTENSION |              |
| SYT 1 D=0,8mm                                                  | A+B                                                                                                            | 150 m | A+B+C                                                                                                          | 100 m        |
|                                                                | A . D                                                                                                          | 80 m  | B+C                                                                                                            | 40 m         |
| CAT5 / CAT6                                                    | A+B                                                                                                            | 00 M  | A+B+C<br>B+C                                                                                                   | 80 m<br>15 m |
| Twisted pair                                                   | A+B                                                                                                            | 100 m | A+B+C                                                                                                          | 100 m        |
|                                                                |                                                                                                                |       | B+C                                                                                                            | 15 m         |
| 2 Voice cable                                                  | A+B                                                                                                            | 150 m | A+B+C                                                                                                          | 150 m        |
|                                                                |                                                                                                                |       | B+C                                                                                                            | 50 m         |
| Lead wire 1mm <sup>2</sup>                                     | A+B                                                                                                            | 100 m | A+B+C                                                                                                          | 100 m        |
|                                                                |                                                                                                                |       | B+C                                                                                                            | 30 m         |