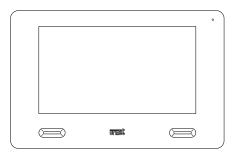

# **MIKRA**

IP 44

🎤 IK07

cxM0D0

MINI NOTE PLUS KIT MOD. 1722/85 - 1722/86

## cxModo video door phone system:

- → Dimensions (L x H x D): 210x135x20 mm 8,26x5,31x0,78 in
- → Supply voltage: 34.5 VDC
- → Absorption:
  - maximum: 450 mA
  - in stand-by mode (base configuration): 80 mA
- → Absorbed power during operation: max 15.6 W
- ightarrow Touch-screen display: 7" backlit

- $\rightarrow$  Screen size: 150x85 mm 5,9x3,34 in
- → Resolution: 480x234 pixel
- → Switch-on delay: 2s max
- Transmitting capsule: 45 ohm
- → Receiving capsule: electret microphone
- $\rightarrow$  Operating temperature: -5° / +45° C
- → Max. humidity: 90% RH
- → Radio frequency: 2.4 GHz
- → Radio range: 250 m in free range