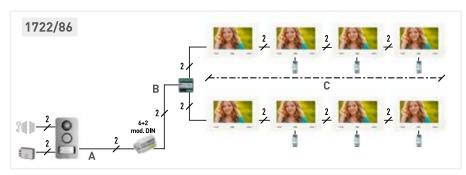

# 1722/86

2-wire two-family video door phone system kit with cxModo monitor, Mikra entry panel, power unit and video distributor

#### Main features:

- → Maximum configuration:
  - single-family: 1 entry panel + 4 parallel connected monitors + 8 Yokis receivers
  - two-family: 1 entry panel + 4 parallel connected monitors + 8 Yokis receivers per apartment
- $\rightarrow$  2 non-polarized wires
- $\rightarrow$  Max distance 150 m
- ightarrow Image memory: up to 100 images

#### WIRING DIAGRAMS:

|                                                                | 1722/85                                                                                                        |       | 1722/86                                                                                                        |              |
|----------------------------------------------------------------|----------------------------------------------------------------------------------------------------------------|-------|----------------------------------------------------------------------------------------------------------------|--------------|
| CABLAGGIO –<br>WIRING –<br>CÂBLAGE<br>CABLAJE –<br>VERDRAHTUNG | ESTENSIONE MASSIMA –<br>MAXIMUM EXTENSION –<br>DISTANCE MAXIMALE –<br>EXTENSIÓN MÁXIMA –<br>MAXIMALE EXTENSION |       | ESTENSIONE MASSIMA –<br>MAXIMUM EXTENSION –<br>DISTANCE MAXIMALE –<br>EXTENSIÓN MÁXIMA –<br>MAXIMALE EXTENSION |              |
| SYT 1 D=0,8mm                                                  | A+B                                                                                                            | 150 m | A+B+C                                                                                                          | 100 m        |
|                                                                | A . D                                                                                                          | 80 m  | B+C                                                                                                            | 40 m         |
| CAT5 / CAT6                                                    | A+B                                                                                                            | 00 M  | A+B+C<br>B+C                                                                                                   | 80 m<br>15 m |
| Twisted pair                                                   | A+B                                                                                                            | 100 m | A+B+C                                                                                                          | 100 m        |
|                                                                |                                                                                                                |       | B+C                                                                                                            | 15 m         |
| 2 Voice cable                                                  | A+B                                                                                                            | 150 m | A+B+C                                                                                                          | 150 m        |
|                                                                |                                                                                                                |       | B+C                                                                                                            | 50 m         |
| Lead wire 1mm <sup>2</sup>                                     | A+B                                                                                                            | 100 m | A+B+C                                                                                                          | 100 m        |
|                                                                |                                                                                                                |       | B+C                                                                                                            | 30 m         |