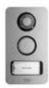

# **MIKRA**

IP 44

🎤 IK07

cxM0D0

MINI NOTE PLUS KIT MOD. 1722/85 - 1722/86

## Mikra entry panel:

- → Dimensions (L x H x D): 99x178x20 mm 3,89x7,07x0,78 in
- → Absorption:
  - maximum: 300 mA
  - in stand-by mode (base configuration): 50 mA
- → Absorbed power during operation: max 10.4 W
- → Name tag dimensions: 55x25 mm 2,16x0,98 in
- → Button and tag lighting: LED