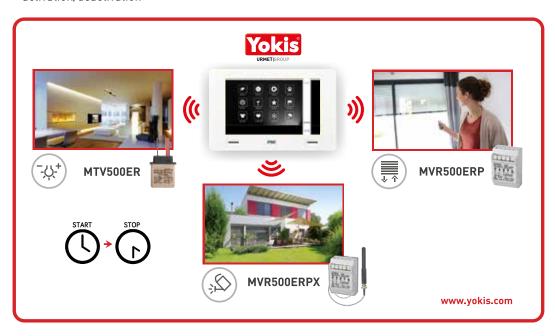

- → Yokis ready: possibility to manage via radio up to 8 services and 4 scenarios (lights, shutters, etc.)
- → Intercom service
- → Door and gate opening control without adding any wires inside the riser
- $\rightarrow$  Video auto-on function
- $\rightarrow$  Entry panel camera turning on for external control through monitor

## Integration with Yokis:

→ Yokis interface: the video door phone system has a built-in Yokis radio transmitter to manage up to 8 services and 4 scenarios (lights switching on – shutter control, etc.). All Yokis module functions remain available – the Yokis receiving modules are programmed by means of the graphic interface of the same video door phone system

→ Yokis Feedback: visual indication with blue LEDs on the monitor of the Yokis control activation/deactivation