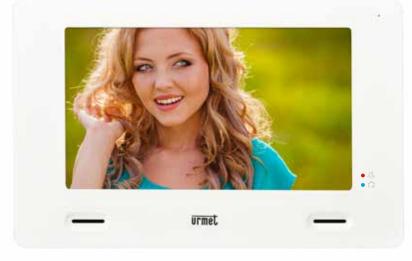

# **MIKRA**

IP 44

🎤 IK07

cxM0D0

MINI NOTE PLUS KIT MOD. 1722/85 - 1722/86

## cxModo video door phone system:

- → Dimensions (L x H x D): 210x135x20 mm 8,26x5,31x0,78 in
- → Supply voltage: 34.5 VDC
- → Absorption:
  - maximum: 450 mA
  - in stand-by mode (base configuration): 80 mA
- → Absorbed power during operation: max 15.6 W
- ightarrow Touch-screen display: 7" backlit