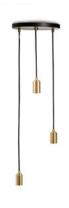

## BRASS TRIPLE PENDANT (UK-EU)

The Brass Triple Pendant by Tala is a stylish lighting system for a variety of interior settings.

Housed in a powder coated steel frame in either white or black finish with three fitted brass grips, three Brass pendants hang at differing lengths for maximum effect. Suitable for any Tala E27 bulb.

## **FIXTURE**

Type: Small Canopy

Materials:

White and Black Powder Coated Steel

Luminaire Class: I Warranty: 3 years

## PENDANT

Materials: Brass Lampholder: E27 Luminaire Class: II

Working temperature: -5°C to 40°C

Warranty: 1 years Input Voltage: 220-240V Max Wattage: 60W

White

Black