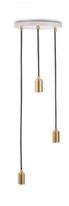

## BRASS TRIPLE PENDANT (UK-EU)

The Brass Triple Pendant by Tala is a stylish lighting system for a variety of interior settings.

Housed in a powder coated steel frame in either white or black finish with three fitted brass grips, three Brass pendants hang at differing lengths for maximum effect. Suitable for any Tala E27 bulb.

## **FIXTURE**

Type: Small Canopy

Materials:

White and Black Powder Coated Steel

Luminaire Class: I Warranty: 3 years

## PENDANT

Materials: Brass Lampholder: E27 Luminaire Class: II

Working temperature: -5°C to 40°C

Warranty: 1 years Input Voltage: 220-240V Max Wattage: 60W

White

Black