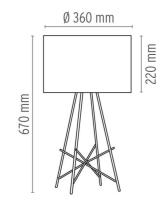

(polyvinylchloride) feet. Lathe-shaped aluminum diffusers, painted white on the inside, and shiny white or black on the outside or gray-colored, blown and overlaid glass with glossy external finish. On the cable there is the electronic dimmer

which allows the regulation of light brightness.

#### **ELECTRICAL**

**Emergency** Without

**Switching** On the cable there is the electronic dimmer which allows the

regulation of light brightness with a dial.

Voltage (V) 220/240

#### **PHYSICAL**

**Supply** Power cord

Cord length (mm) 1850

Construction material Aluminum, Glass, Polycarbonate, Steel

**Weight (kg)** 4.2 (met) - 6.5 (glass)





Ray T Dim

designed by Rodolfo Dordoni

Table lamp providing diffused lighting.

F5911030 Black F5911009 White F5910020 Glass

#### **DIMENSIONS**



#### **CERTIFICATIONS**















# Ray T Dim . Lamps



#### **HSGS 105W E27**

Lamp wattage:

105 W

Lamp category:

Halogen mains

Socket:

E27

Lamp type:

HSGS



Ray T Dim

designed by Rodolfo Dordoni

Table lamp providing diffused lighting.



## **DIMENSIONS**



## **CERTIFICATIONS**