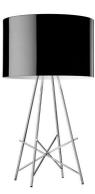

#### **RAYT DIM**

**Mounting** Table

Lamps description | I x MAX 105W E27 HSGS

**Environment** Indoor

Finish White, Grey, Black

**Technical description** Table lamp providing diffused lighting. Steel tube (10 mm

diam.) structure, welded, brushed and chrome-plated. Diffuser support disk in die-cast, polished and chrome-plated Zamak alloy. White injection-molded PA6 (nylon) lamp cover. Injection-molded PC (polycarbonate) inner diffuser in 3% opal color. Transparent injection-molded elastic PVC

(polyvinylchloride) feet. Lathe-shaped aluminum diffusers, painted white on the inside, and shiny white or black on the outside or gray-colored, blown and overlaid glass with glossy external finish. On the cable there is the electronic dimmer

#### **PHYSICAL**

**Supply** Power cord

Cord length (mm) 1850

Construction material Aluminum, Glass, Polycarbonate, Steel

**Weight (kg)** 4.2 (met) - 6.5 (glass)

Ray T Dim

designed by Rodolfo Dordoni

Table lamp providing diffused lighting.