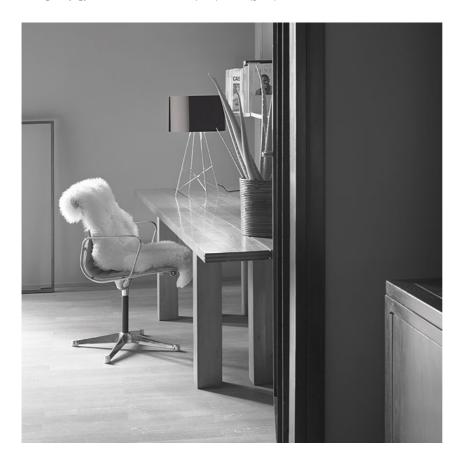

#### **RAYT DIM**

**Mounting** Table

Lamps description | I x MAX 105W E27 HSGS

**Environment** Indoor

Finish White, Grey, Black

**Technical description** Table lamp providing diffused lighting. Steel tube (10 mm

diam.) structure, welded, brushed and chrome-plated. Diffuser support disk in die-cast, polished and chrome-plated Zamak alloy. White injection-molded PA6 (nylon) lamp cover. Injection-molded PC (polycarbonate) inner diffuser in 3% opal color. Transparent injection-molded elastic PVC

(polyvinylchloride) feet. Lathe-shaped aluminum diffusers, painted white on the inside, and shiny white or black on the outside or gray-colored, blown and overlaid glass with glossy external finish. On the cable there is the electronic dimmer

which allows the regulation of light brightness.

#### **PHYSICAL**

**Supply** Power cord

Cord length (mm) 1850

Construction material Aluminum, Glass, Polycarbonate, Steel

**Weight (kg)** 4.2 (met) - 6.5 (glass)

Ray T Dim

designed by Rodolfo Dordoni

Table lamp providing diffused lighting.