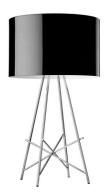

#### **PHYSICAL**

**Supply** Power cord

Cord length (mm) 1850

Construction material Aluminum, Glass, Polycarbonate, Steel

**Weight (kg)** 4.2 (met) - 6.5 (glass)

Ray T Dim

designed by Rodolfo Dordoni

Table lamp providing diffused lighting.

HSGS

Ray T Dim

designed by Rodolfo Dordoni

Table lamp providing diffused lighting.