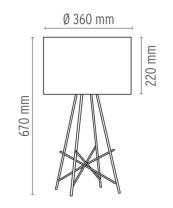

ight brightness.

#### **ELECTRICAL**

**Emergency** Without

**Switching** On the cable there is the electronic dimmer which allows the

regulation of light brightness with a dial.

Voltage (V) 220/240

#### **PHYSICAL**

**Supply** Power cord

Cord length (mm) 1850

Construction material Aluminum, Glass, Polycarbonate, Steel

**Weight (kg)** 4.2 (met) - 6.5 (glass)





Ray T Dim

designed by Rodolfo Dordoni

Table lamp providing diffused lighting.

F5911030 Black F5911009 White F5910020 Glass

#### **DIMENSIONS**



#### **CERTIFICATIONS**















# Ray T Dim . Lamps



#### **HSGS 105W E27**

Lamp wattage:

105 W

Lamp category:

Halogen mains

Socket:

E27

Lamp type:

HSGS



Ray T Dim

designed by Rodolfo Dordoni

Table lamp providing diffused lighting.



## **DIMENSIONS**



## **CERTIFICATIONS**