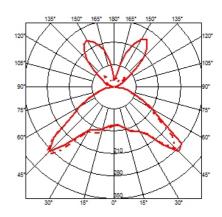

ed aluminum diffusers, painted white on the inside, and shiny white or black on the outside or gray-colored, blown and overlaid glass with glossy external finish. On the cable there is the electronic dimmer

which allows the regulation of light brightness.

#### **ELECTRICAL**

**Emergency** Without

**Switching** On the cable there is the electronic dimmer which allows the

regulation of light brightness with a dial.

Voltage (V) 220/240

#### **PHYSICAL**

**Supply** Power cord

Cord length (mm) 1850

Construction material Aluminum, Glass, Polycarbonate, Steel

**Weight (kg)** 4.2 (met) - 6.5 (glass)





Ray T Dim

designed by Rodolfo Dordoni

Table lamp providing diffused lighting.

F5911030 Black F5911009 White F5910020 Glass

#### **DIMENSIONS**



#### **CERTIFICATIONS**















# Ray T Dim . Lamps



#### **HSGS 105W E27**

Lamp wattage:

105 W

Lamp category:

Halogen mains

Socket:

E27

Lamp type:

HSGS



Ray T Dim

designed by Rodolfo Dordoni

Table lamp providing diffused lighting.



## **DIMENSIONS**



## **CERTIFICATIONS**