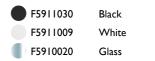

s the regulation of light brightness.

#### **ELECTRICAL**

**Emergency** Without

**Switching** On the cable there is the electronic dimmer which allows the

regulation of light brightness with a dial.

Voltage (V) 220/240

#### **PHYSICAL**

**Supply** Power cord

Cord length (mm) 1850

Construction material Aluminum, Glass, Polycarbonate, Steel

**Weight (kg)** 4.2 (met) - 6.5 (glass)





Ray T Dim

designed by Rodolfo Dordoni

Table lamp providing diffused lighting.

F5911030 Black F5911009 White F5910020 Glass

#### **DIMENSIONS**



#### **CERTIFICATIONS**















# Ray T Dim . Lamps



#### **HSGS 105W E27**

Lamp wattage:

105 W

Lamp category:

Halogen mains

Socket:

E27

Lamp type:

HSGS



Ray T Dim

designed by Rodolfo Dordoni

Table lamp providing diffused lighting.



## **DIMENSIONS**



## **CERTIFICATIONS**