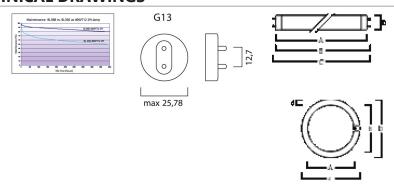

## 0000082

| Lampdiameter (mm) - D                      | 26                    |
|--------------------------------------------|-----------------------|
| Lamplengte (mm) - C/L                      | 451.6                 |
| Lengte voet tot voet (mm) - A              | 437.4                 |
| Lengte voet tot pen Min-Max - B            | 442.1-444.5           |
| Beschrijving verpakking                    | Box/Sleeve            |
| Gewicht (kg)                               | 0.06                  |
| Outer package dimensions (L x W x H) (cm)  | 48.00 x 15.50 x 15.00 |
| Single package dimensions (L x W x H) (cm) | 45.20 x 2.90 x 2.80   |

## **TECHNICAL DRAWINGS**