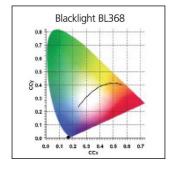

|



# Blacklight BL368 Linear & Circline

F15 T8 BL368

## 0000082

| Lampdiameter (mm) - D                      | 26                    |
|--------------------------------------------|-----------------------|
| Lamplengte (mm) - C/L                      | 451.6                 |
| Lengte voet tot voet (mm) - A              | 437.4                 |
| Lengte voet tot pen Min-Max - B            | 442.1-444.5           |
| Beschrijving verpakking                    | Box/Sleeve            |
| Gewicht (kg)                               | 0.06                  |
| Outer package dimensions (L x W x H) (cm)  | 48.00 x 15.50 x 15.00 |
| Single package dimensions (L x W x H) (cm) | 45.20 x 2.90 x 2.80   |

## **PHOTOMETRY**





## **TECHNICAL DRAWINGS**