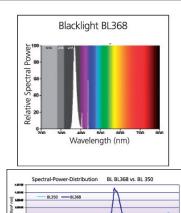

#### **Range Features**

- BL368 tubes emit an upgraded highly concentrated radiation with peak around 368 nm. Flying insects eye sensitivity is generally at or near this frequency
- 100% improvement in effectiveness (at 368nm)
- Depreciation of UV-A output over time is significantly reduced (80% at 5000hrs of original 100 hour output)
- Performs longer and better throughout the insect season
- Same shape, structural and electrical characteristics and control circuits as standard T12,T8 or T5 tubes
- Applications
- Insect traps, insect attraction is strongly increased
- Restaurants, kitchens, food shops, supermarkets
- Diazo printing machines
- Photo Polymerisation
- Chemical processing
- Mineral detection
- Various technical applications
- Directions for use
- Maximum exposure limits are set by EN60335-2-59:1997 at an effective 1.0 milliWatt per metre squared (1.0 mW/m²) measured at a distance of 1 metre originally based on the recommendations of the National Radiological Protection Board in the UK. The irradiance value for a single BL368-lamp measured without reflector and/or fixture, in free air at 25 celsius, is varying between 0.2 and 0.4 mW/m² depending on the wattage

## **PHOTOMETRY**