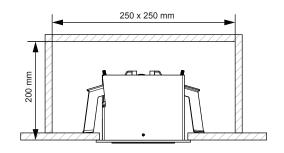

## Marcel 1xLED GE

140910XX\_140911XX\_140912XX\_140913XX\_140914XX\_140915XX











## PREVENTING ELECTROSTATIC DAMAGE

Adi sen gro insi con Avo barr

A discharge of static electricity may damage sensitive components. Always be properly grounded when touching leads or circuitry inside the luminaire. Use a wrist strap connected by a ground cord to the housing. Avoid touching the light sources with bare hands.



The light source contained in this luminaire shall only be replaced by the manufacturer or his service agent or a similar qualified person

## CAN BE USED WITH

Drivers:

see driver matrix - latest version on website www.supermodular.com or check sales contact