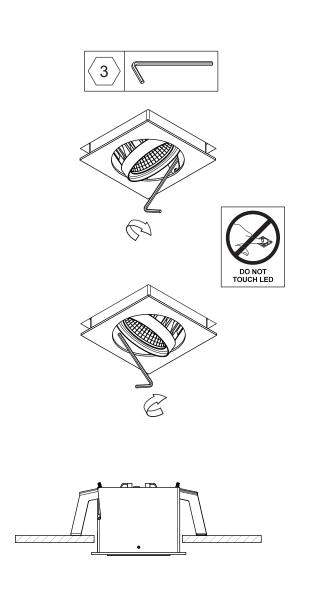

## PREVENTING ELECTROSTATIC DAMAGE

Adi sen gro insi con Avo barr

A discharge of static electricity may damage sensitive components. Always be properly grounded when touching leads or circuitry inside the luminaire. Use a wrist strap connected by a ground cord to the housing. Avoid touching the light sources with bare hands.

The light source contained in this luminaire shall only be replaced by the manufacturer or his service agent or a similar qualified person