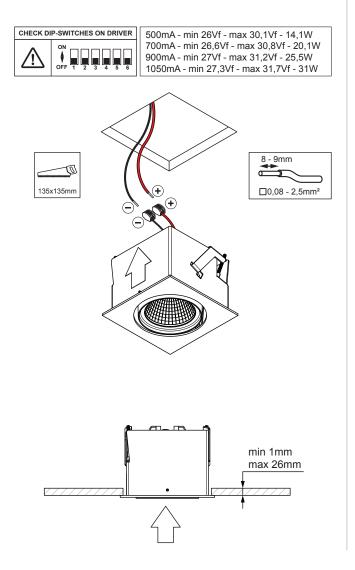

## Marcel 1xLED GE

140910XX\_140911XX\_140912XX\_140913XX\_140914XX\_140915XX

## PREVENTING ELECTROSTATIC DAMAGE

Adi sen gro insi con Avo barr

A discharge of static electricity may damage sensitive components. Always be properly grounded when touching leads or circuitry inside the luminaire. Use a wrist strap connected by a ground cord to the housing. Avoid touching the light sources with bare hands.

The light source contained in this luminaire shall only be replaced by the manufacturer or his service agent or a similar qualified person

## CAN BE USED WITH

Drivers:

see driver matrix - latest version on website www.supermodular.com or check sales contact