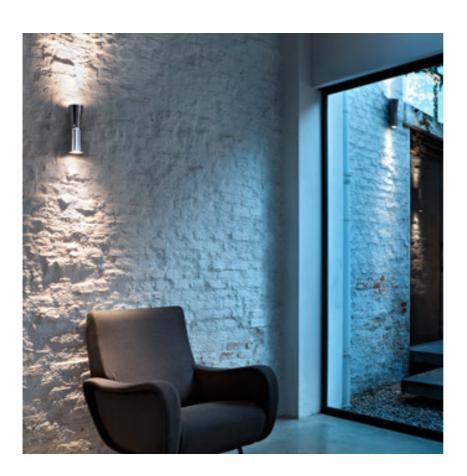

## **CLESSIDRA**

| Mounting              | : Wall                                                                                                                                                                                                                                                                                                                                                                                                |
|-----------------------|-------------------------------------------------------------------------------------------------------------------------------------------------------------------------------------------------------------------------------------------------------------------------------------------------------------------------------------------------------------------------------------------------------|
| Lamps description     | : 2 Multichip LED 3000K - 600lm - CRI80 - 8W                                                                                                                                                                                                                                                                                                                                                          |
| Environment           | : Indoor, Outdoor                                                                                                                                                                                                                                                                                                                                                                                     |
| Finish                | : Anthracite, White, Chrome, Dark brown                                                                                                                                                                                                                                                                                                                                                               |
| Technical description | : Diffused direct/indirect-light wall lighting device. Body obtained by means of aluminium pressofusion and diffusers in PMMA. Aluminium wall attachment with cover in PA66. White-painted or chrome-plated Indoor version or painted Outdoor version available. Highefficiency lenses specially designed for the application, non-replaceable. Wide range (100-240Volt) power pack integrated in the |
| ELECTRICAL            | body. Level IP55                                                                                                                                                                                                                                                                                                                                                                                      |
| Emergency             | : Without                                                                                                                                                                                                                                                                                                                                                                                             |
| Voltage (V)           | : 100/240                                                                                                                                                                                                                                                                                                                                                                                             |
| PHYSICAL              |                                                                                                                                                                                                                                                                                                                                                                                                       |
| Supply                | : Terminal block                                                                                                                                                                                                                                                                                                                                                                                      |
| Construction material | : Aluminum, PMMA                                                                                                                                                                                                                                                                                                                                                                                      |
| Weight (kg)           | : 1,1                                                                                                                                                                                                                                                                                                                                                                                                 |
|                       |                                                                                                                                                                                                                                                                                                                                                                                                       |

**Clessidra** design by Antonio Citterio

Diffused direct/indirect-light wall lighting device.

Reference Code

○F1583009 White

○F1583057 Chrome

●F1583026 Dark brown

●F1583030 Anthracite