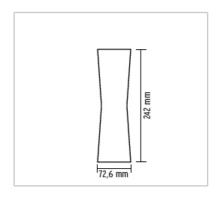

## **CLESSIDRA**

| Mounting              | : Wall                                                                                                                                                                                                                                                                                                                                                                                                |
|-----------------------|-------------------------------------------------------------------------------------------------------------------------------------------------------------------------------------------------------------------------------------------------------------------------------------------------------------------------------------------------------------------------------------------------------|
| Lamps description     | : 2 Multichip LED 3000K - 600lm - CRI80 - 8W                                                                                                                                                                                                                                                                                                                                                          |
| Environment           | : Indoor, Outdoor                                                                                                                                                                                                                                                                                                                                                                                     |
| Finish                | : Anthracite, White, Chrome, Dark brown                                                                                                                                                                                                                                                                                                                                                               |
| Technical description | : Diffused direct/indirect-light wall lighting device. Body obtained by means of aluminium pressofusion and diffusers in PMMA. Aluminium wall attachment with cover in PA66. White-painted or chrome-plated Indoor version or painted Outdoor version available. Highefficiency lenses specially designed for the application, non-replaceable. Wide range (100-240Volt) power pack integrated in the |
| ELECTRICAL            | body. Level IP55                                                                                                                                                                                                                                                                                                                                                                                      |
| Emergency             | : Without                                                                                                                                                                                                                                                                                                                                                                                             |
| Voltage (V)           | : 100/240                                                                                                                                                                                                                                                                                                                                                                                             |
| PHYSICAL              |                                                                                                                                                                                                                                                                                                                                                                                                       |
| Supply                | : Terminal block                                                                                                                                                                                                                                                                                                                                                                                      |
| Construction material | : Aluminum, PMMA                                                                                                                                                                                                                                                                                                                                                                                      |
| Weight (kg)           | : 1,1                                                                                                                                                                                                                                                                                                                                                                                                 |
|                       |                                                                                                                                                                                                                                                                                                                                                                                                       |