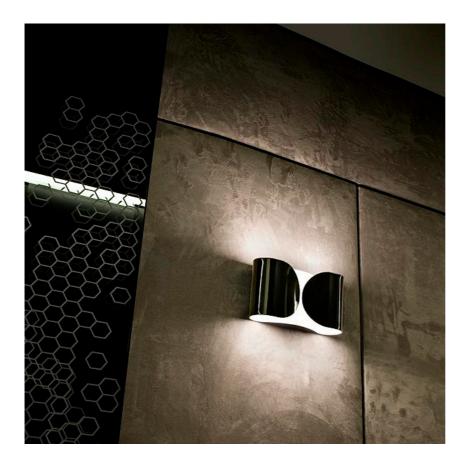

## **FOGLIO**

Mounting : Wall

: 2 x MAX 100W E27 IAA/W Lamps description

Environment : Indoor

Finish : White, Chrome, Glossy black

Technical description

: Wall lamp providing direct/indirect/partially diffused light. Wall fitting in powder-painted polished white pressed steel. Diffuser in powder-painted polished. Two nylon injection molded white lamp holder

Wall lamp providing direct/indirect/partially diffused light.

F2400009 ●F2400057 ●F2400030 White Chrome Shiny black