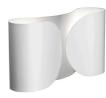

## **FOGLIO**

Mounting : Wall

: 2 x MAX 100W E27 IAA/W Lamps description

Environment : Indoor

Finish : White, Chrome, Glossy black

Technical description

: Wall lamp providing direct/indirect/partially diffused light. Wall fitting in powder-painted polished white pressed steel. Diffuser in powder-painted polished. Two nylon injection molded white lamp holder

Wall lamp providing direct/indirect/partially diffused light.

F2400009 ●F2400057 ●F2400030 White Chrome Shiny black