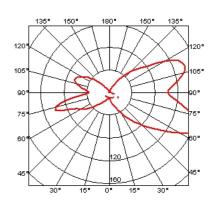

## **FOGLIO**

Mounting : Wall

: 2 x MAX 100W E27 IAA/W Lamps description

Environment : Indoor

Finish : White, Chrome, Glossy black

Technical description

: Wall lamp providing direct/indirect/partially diffused light. Wall fitting in powder-painted polished white pressed steel. Diffuser in powder-painted polished. Two nylon injection molded white lamp holder

Wall lamp providing direct/indirect/partially diffused light.

F2400009 ●F2400057 ●F2400030 White Chrome Shiny black