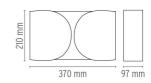

supports.

**ELECTRICAL** 

: Without Emergency Voltage (V) : 230

**PHYSICAL** 

: Terminal block Supply

Construction material : Steel Weight (kg) : 3.7

Foglio

designed byTobia Scarpa