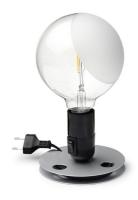

#### **LAMPADINA**

Aiming Fixed

Mounting Table

Lamps description | LED 2W 230V E27 2700K

**Environment** Indoor

Finish Anodized aluminum, Black, Orange

**Technical description** Table lamp providing direct, diffused light. Anodized aluminum

base serves to contain excess power cord. Bakelite lamp-holder, painted to match the switch in the orange and black colors. Clear globe lamp is partially sandblasted to diffuse the light.

# **ELECTRICAL**

**Emergency** Without

**Switching** ON/OFF oscillating switch inside the lamp-holder, that can be

activated from the outside

Voltage (V) 220/240

# **PHYSICAL**

**Supply** Power cord

Cord length (mm) 2300
Construction material Steel
Weight (kg) 0.35