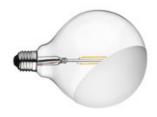

#### **LAMPADINA**

Aiming Fixed

Mounting Table

Lamps description | LED 2W 230V E27 2700K

**Environment** Indoor

Finish Anodized aluminum, Black, Orange

**Technical description** Table lamp providing direct, diffused light. Anodized aluminum

base serves to contain excess power cord. Bakelite lamp-holder, painted to match the switch in the orange and black colors. Clear globe lamp is partially sandblasted to diffuse the light.

## Lampadina

designed by Achille Castiglioni

Table lamp providing direct, diffused light

Anodised aluminium/Black
Anodised aluminium/Orange

# Lampadina

designed by Achille Castiglioni

Table lamp providing direct, diffused light

Anodised aluminium/Black
Anodised aluminium/Orange