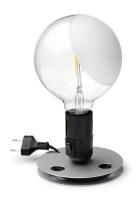

#### **LAMPADINA**

Aiming Fixed

Mounting Table

Lamps description | LED 2W 230V E27 2700K

**Environment** Indoor

Finish Anodized aluminum, Black, Orange

**Technical description** Table lamp providing direct, diffused light. Anodized aluminum

base serves to contain excess power cord. Bakelite lamp-holder, painted to match the switch in the orange and black colors. Clear globe lamp is partially sandblasted to diffuse the light.

## Lampadina

designed by Achille Castiglioni

Table lamp providing direct, diffused light

Anodised aluminium/Black
Anodised aluminium/Orange

# Lampadina

designed by Achille Castiglioni

Table lamp providing direct, diffused light

Anodised aluminium/Black
Anodised aluminium/Orange