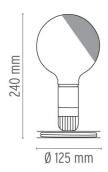

E27 2700K

**Environment** Indoor

Finish Anodized aluminum, Black, Orange

**Technical description** Table lamp providing direct, diffused light. Anodized aluminum

base serves to contain excess power cord. Bakelite lamp-holder, painted to match the switch in the orange and black colors. Clear globe lamp is partially sandblasted to diffuse the light.

# **ELECTRICAL**

**Emergency** Without

**Switching** ON/OFF oscillating switch inside the lamp-holder, that can be

activated from the outside

Voltage (V) 220/240

# **PHYSICAL**

**Supply** Power cord

Cord length (mm) 2300
Construction material Steel
Weight (kg) 0.35





## Lampadina

designed by Achille Castiglioni

Table lamp providing direct, diffused light



Anodised aluminium/Black
Anodised aluminium/Orange

#### **DIMENSIONS**



#### **CERTIFICATIONS**













# Lampadina . Lamps



I LED 2W 230V E27 2700K

Lamp wattage:

2 W

Lamp category:

LED

Socket:

E27

Color temperature (K):

2700 °K

Lamp type:

LED



# Lampadina

designed by Achille Castiglioni

Table lamp providing direct, diffused light



Anodised aluminium/Black
Anodised aluminium/Orange

# **DIMENSIONS**



# **CERTIFICATIONS**







ΙP

20