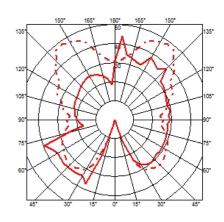

Finish Anodized aluminum, Black, Orange

**Technical description** Table lamp providing direct, diffused light. Anodized aluminum

base serves to contain excess power cord. Bakelite lamp-holder, painted to match the switch in the orange and black colors. Clear globe lamp is partially sandblasted to diffuse the light.

# **ELECTRICAL**

**Emergency** Without

**Switching** ON/OFF oscillating switch inside the lamp-holder, that can be

activated from the outside

Voltage (V) 220/240

# **PHYSICAL**

**Supply** Power cord

Cord length (mm) 2300
Construction material Steel
Weight (kg) 0.35





## Lampadina

designed by Achille Castiglioni

Table lamp providing direct, diffused light



Anodised aluminium/Black
Anodised aluminium/Orange

#### **DIMENSIONS**



#### **CERTIFICATIONS**













# Lampadina . Lamps



I LED 2W 230V E27 2700K

Lamp wattage:

2 W

Lamp category:

LED

Socket:

E27

Color temperature (K):

2700 °K

Lamp type:

LED



# Lampadina

designed by Achille Castiglioni

Table lamp providing direct, diffused light



Anodised aluminium/Black
Anodised aluminium/Orange

# **DIMENSIONS**



# **CERTIFICATIONS**







ΙP

20