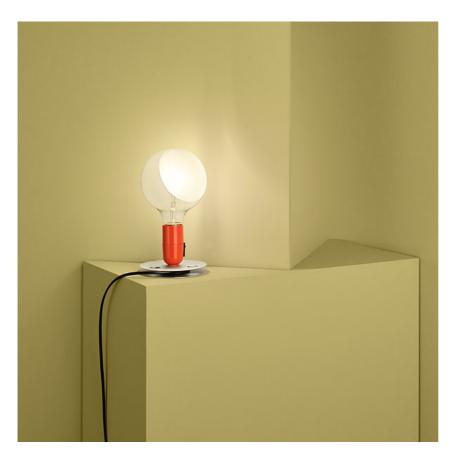

## Lampadina

designed by Achille Castiglioni

Table lamp providing direct, diffused light

Anodised aluminium/Black
Anodised aluminium/Orange

# Lampadina

designed by Achille Castiglioni

Table lamp providing direct, diffused light

Anodised aluminium/Black
Anodised aluminium/Orange