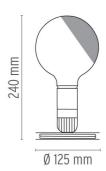

**ELECTRICAL**

**Emergency** Without

**Switching** ON/OFF oscillating switch inside the lamp-holder, that can be

activated from the outside

Voltage (V) 220/240

# **PHYSICAL**

**Supply** Power cord

Cord length (mm) 2300
Construction material Steel
Weight (kg) 0.35





## Lampadina

designed by Achille Castiglioni

Table lamp providing direct, diffused light



Anodised aluminium/Black
Anodised aluminium/Orange

#### **DIMENSIONS**



#### **CERTIFICATIONS**













# Lampadina . Lamps



I LED 2W 230V E27 2700K

Lamp wattage:

2 W

Lamp category:

LED

Socket:

E27

Color temperature (K):

2700 °K

Lamp type:

LED



# Lampadina

designed by Achille Castiglioni

Table lamp providing direct, diffused light



Anodised aluminium/Black
Anodised aluminium/Orange

# **DIMENSIONS**



# **CERTIFICATIONS**







ΙP

20