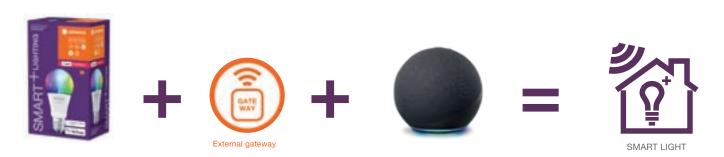

#### **SMART<sup>+</sup> ZIGBEE**

The particularly energy-efficient and versatile ZigBee wireless standard is ideal for connecting different Smart Home products. Many different luminaires and other smart products can be combined through the Mesh network. What's different is that you need an additional gateway, also called a bridge, to use ZigBee with your LEDVANCE SMART<sup>+</sup> ZigBee products.

<sup>&</sup>lt;sup>1</sup> Nest Mini available in Chalk and Charcoal. Currently available in the DACH region, other countries on request

The SMART<sup>+</sup> products using Zigbee technology were developed specifically for control via a gateway. This makes them ideal for anyone who wants to fully exploit the possibilities of smart lighting and wishes to integrate smart light into a comprehensive smart home system.

#### THE KEY BENEFITS AT A GLANCE:

- Recommended control method is a partner system app (alternatively, control via a smart speaker)
- Large range of lamps and luminaires
- Up to 50 products can be

- connected up
- Compatible with the following systems: Bosch, Philips Hue, Deutsche Telekom Qivicon, SAMSUNG SmartThings, Schwaiger HOME4YOU and many more