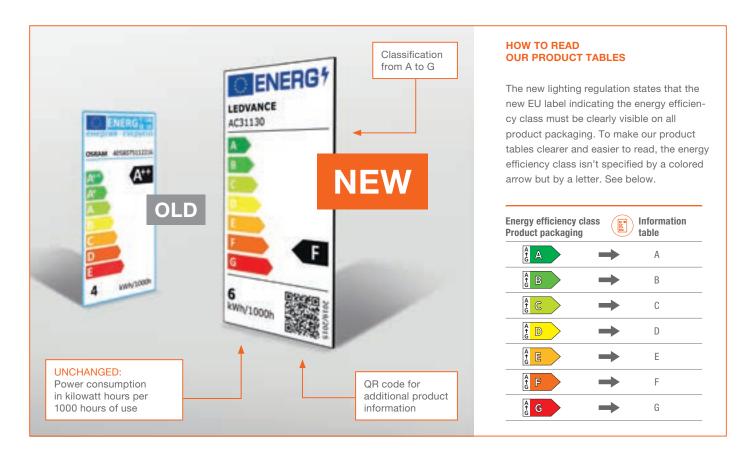

#### THE NEW FU ENERGY LABEL

Unlike the "containing products", the "light sources" within the definition of the EU regulations have to be provided with a new energy label. The main updates are as follows:

- The new energy efficiency scale runs from A to G (instead of A++ to E as before) and is now calculated on a new basis.
- A QR code which links to additional product information stored in the EPREL product database