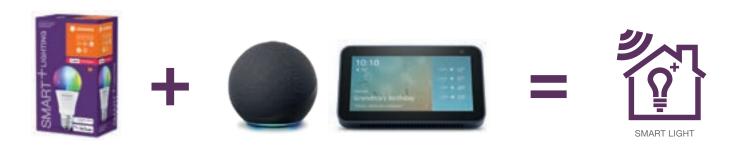

Your customers decide how they want to make their lights smart – LEDVANCE offers the right solution from numerous options. They can pick the smart way and use an app or go for casual and use a voice assistant for controlling their lights. They can choose between different technologies: WiFi, Bluetooth, quick to set up and no additional hardware, or Zigbee with a gateway.

#### **SMART<sup>+</sup> ZIGBEE**

The particularly energy-efficient and versatile ZigBee wireless standard is ideal for connecting different Smart Home products. Many different luminaires and other smart products can be combined through the Mesh network. What's different is that you need an additional gateway, also called a bridge, to use ZigBee with your LEDVANCE SMART<sup>+</sup> ZigBee products.

<sup>&</sup>lt;sup>1</sup> Nest Mini available in Chalk and Charcoal. Currently available in the DACH region, other countries on request

The SMART<sup>+</sup> products using Zigbee technology were developed specifically for control via a gateway. This makes them ideal for anyone who wants to fully exploit the possibilities of smart lighting and wishes to integrate smart light into a comprehensive smart home system.