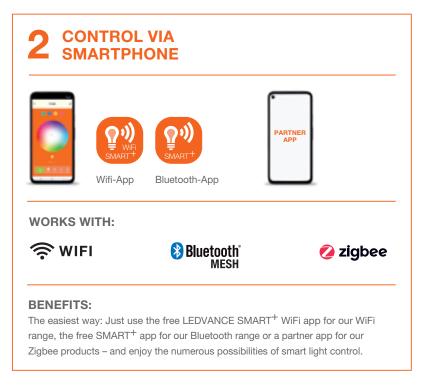

Your customers decide how they want to make their lights smart – LEDVANCE offers the right solution from numerous options. They can pick the smart way and use an app or go for casual and use a voice assistant for controlling their lights. They can choose between different technologies: WiFi, Bluetooth, quick to set up and no additional hardware, or Zigbee with a gateway.

Lights can also be controlled from a normal light switch (on/off), remote control or by voice command via a smart speaker. The possibilities are practically endless, with the app enabling a wide range of functions in an extremely simple manner.