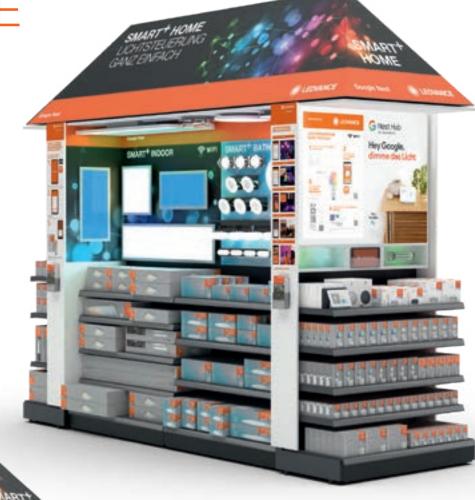

## VIEWING, TESTING, PURCHASING: OUR POS CONCEPT

#### ATTRACTIVE, INFORMATIVE – AND EXPANDABLE USING FURTHER MODULES

The eye-catching SMART<sup>+</sup> POS system features information and demo tools that explain the SMART<sup>+</sup> range of lamps and luminaires in a clear and simple manner to your customers. For additional cross-selling, the LEDVANCE & Google Starter Kits can be showcased. This POS system can be flexibly equipped and expanded as required.

**POS SOLUTIONS** 

TO MATCH YOUR

STORE SIZE

#### **HOUSE OF SMART**

The House of Smart is the unmissable PoS solution for large areas in lighting departments or points of sale. The module is fully accessible, illustrates the comprehensive SMART<sup>+</sup> range with many functional samples and provides your customers with important product information.

New modules for bathroom, ceiling and wall lights as well as for spotlights and downlights are now available.