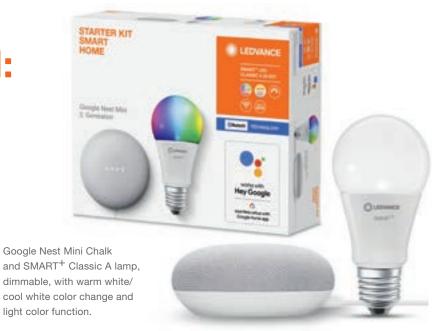

# A PERFECT COMBINATION: STARTER KIT WITH SMART<sup>+</sup> PRODUCT AND GOOGLE NEST MINI

Google Nest Mini Chalk and dimmable SMART<sup>+</sup> Classic A lamp with innovative LED "filament" technology.

Google Nest Mini Charcoal and dimmable SMART<sup>+</sup> Classic A lamp with innovative LED "filament" technology.

Google Nest Mini Charcoal and SMART<sup>+</sup> Classic A lamp, dimmable, with warm white/ cool white color change and light color function.

Google Nest Mini Charcoal and SMART<sup>+</sup> plug for integrating conventional electrical devices into compatible smart home systems.