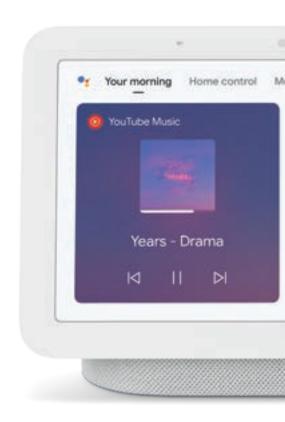

#### THE EASIEST WAY TO BE ENTERTAINED.

Play music and catch up on your favorite Netflix shows and YouTube videos.<sup>1</sup> And view your best shots from Google Photos automatically.

#### WORKS WITH PRODUCTS AND SERVICES YOU ALREADY LOVE.

Enjoy songs, podcasts, and audiobooks from your favorite streaming services, or ask Google to play news, sports highlights, and more.<sup>1</sup>

#### STREAM MUSIC WITH YOUR VOICE.

You can play music from Spotify, YouTube Music and more.1 Just tell your Google Assistant<sup>2</sup> the song, radio station, artist, album or genre that you want to hear. Or stream to Nest Mini from your phone.3