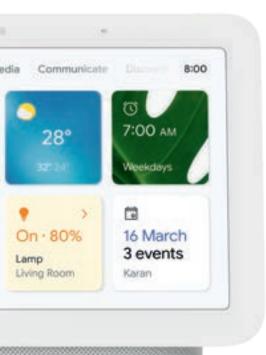

#### KEEP YOUR FAMILY CONNECTED.

See your calendar and create reminders and to-dos. Get answers from Google Assistant. And broadcast messages across the house with your other Nest speakers.

Subscription services may be required for certain content. | 2Sleep Sensing is available as a free preview until next year. Learn more at g.co/sleepsensing/preview. After preview ends, paid subscription may be required. Sleep Sensing features are subject to your permissions and settings. They use motion, sound, and other device and sensor data to work and require placing the device close to the bed and

#### SIMPLE SMART LIGHT CONTROL.

Control your connected lamps or luminaires in one place with a tap – or your voice.<sup>3</sup> Just say "Hey Google, dim the lights" or "Hey Google, are the lights on in the living room?"