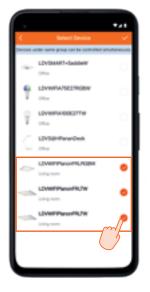

#### GROUP LIGHT SOURCES

For example combine indoor and outdoor light sources

#### INTERACTING LIGHT SOURCES

For example living room lighting off, bedroom lighting on

#### **GROUP LIGHT SOURCES**

For example, selected light sources in the living room, all light sources in the outside area, etc.