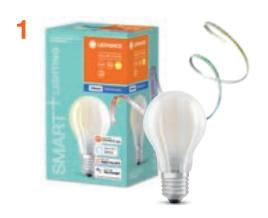

The SMART<sup>+</sup> Bluetooth range can be linked directly to the Google and Amazon systems. This means the products not only work perfectly with the smart speakers and are therefore ideal for voice control, they can also be integrated more easily and have faster response times. The lights can also be controlled from a normal light switch (on/off) or via the LEDVANCE SMART<sup>+</sup> app for Bluetooth.

#### THE KEY BENEFITS AT A GLANCE:

- Direct integration of SMART<sup>+</sup> Bluetooth products in the Google Home app or Alexa app
- Fast installation: less than 5 minutes
- Extremely fast response time
- Bluetooth Mesh function: each additional SMART<sup>+</sup> Bluetooth lamp connected in series increases the range of the network
- A practically unlimited number of light sources can be connected up

#### **QUICK AND EASY INSTALLATION**

FOR CONTROL WITH VOICE COMMANDS

Screw in the LEDVANCE SMART<sup>+</sup> bluetooth lamp and switch on

 $<sup>^{\</sup>rm 1}$  Google account and Google speaker required  $\,|\,^{\rm 2}$  Amazon account and Amazon speaker required