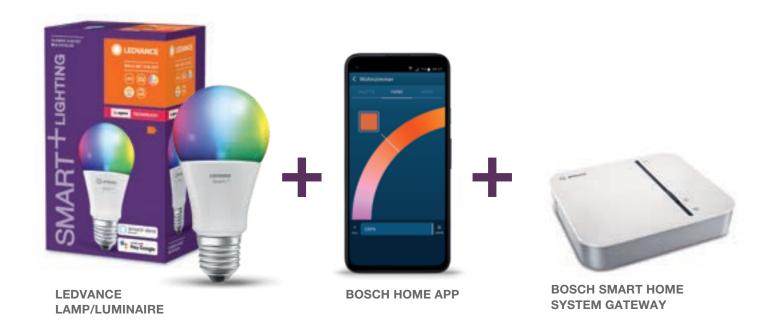

<sup>&</sup>lt;sup>1</sup> Nest Mini available in Chalk and Charcoal. Currently available in the DACH region, other countries on request

The SMART<sup>+</sup> products using Zigbee technology were developed specifically for control via a gateway. This makes them ideal for anyone who wants to fully exploit the possibilities of smart lighting and wishes to integrate smart light into a comprehensive smart home system.

#### THE KEY BENEFITS AT A GLANCE:

- Recommended control method is a partner system app (alternatively, control via a smart speaker)
- Large range of lamps and luminaires
- Up to 50 products can be

- connected up
- Compatible with the following systems: Bosch, Philips Hue, Deutsche Telekom Qivicon, SAMSUNG SmartThings, Schwaiger HOME4YOU and many more

#### **SMART<sup>+</sup> ZIGBEE -**

#### FOR SOPHISTICATED SMART SYSTEMS WITH A GATEWAY

Integration in partner app