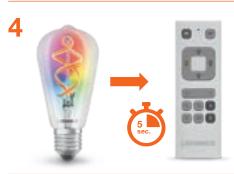

#### **QUICK AND EASY INTEGRATION**

FOR REMOTE CONTROL

Add WiFi product to the app.

Activate the remote control function on the product.

Switch the product off and on.

Press the
On button for
5 seconds.

The lamp flashes 3 times for confirmation.