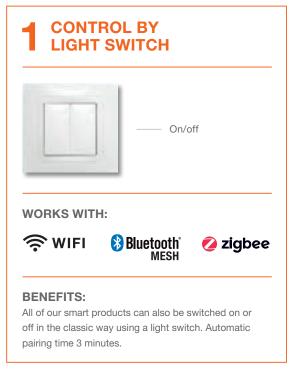

Lights can also be controlled from a normal light switch (on/off), remote control or by voice command via a smart speaker. The possibilities are practically endless, with the app enabling a wide range of functions in an extremely simple manner.

Your customers decide how they want to make their lights smart – LEDVANCE offers the right solution from numerous options. They can pick the smart way and use an app or go for casual and use a voice assistant for controlling their lights. They can choose between different technologies: WiFi, Bluetooth, quick to set up and no additional hardware, or Zigbee with a gateway.