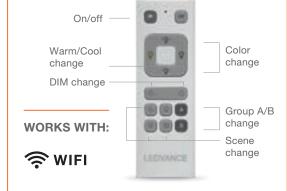

#### **WORKS WITH:**

#### **BENEFITS:**

For anyone who wants to control their lights by voice, all LEDVANCE SMART<sup>+</sup> product lines work with compatible smart speakers such as Google Nest or Amazon Echo. Zigbee compatibility will depend on the partner system.

### CONTROL BY REMOTE CONTROL

#### **BENEFITS:**

For guests or simply because it's convenient: Wireless control of SMART<sup>+</sup> WiFi products by remote control.

SMART<sup>+</sup> WiFi is the simplest route to smart lighting. Your customers only need the following: a SMART<sup>+</sup> WiFi lamp or luminaire, a router (most homes have one already), the free LEDVANCE SMART<sup>+</sup> WiFi app – and they're ready to go!

#### THE KEY BENEFITS AT A GLANCE:

- Wireless control of SMART<sup>+</sup> Wifi products without using voice control and app
- Controls up to 15 compatible SMART<sup>+</sup> WiFi products by contactless pairing
- LEDVANCE SMART<sup>+</sup> WiFi app required (only for configuring of SMART<sup>+</sup> WiFi products)
- On/off and dimming
- Adjustable light color via Tunable White: Warm White to Cool White
- RGB color control
- Adjustable light scenes