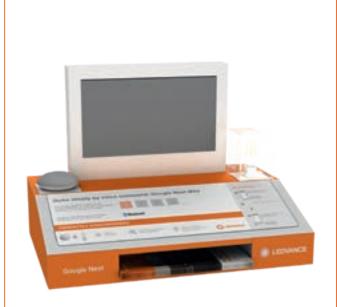

#### **DEMO TOOL**

Ideal for selling LEDVANCE & Google Starter Kits. The Demo Tool is equipped with either a header or a screen (including video) – and contains samples of a Google Nest Mini and a SMART<sup>+</sup> lamp. Can be positioned in the main rack or on standalone displays.