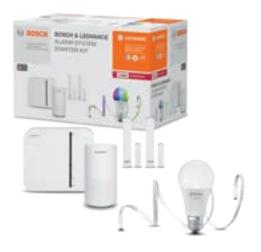

#### **OUR BOSCH STARTER KITS**

**Bosch & LEDVANCE Smoke Alarm Set Starter Kit** with gateway, smoke alarm and two LEDVANCE RGBW lamps

Bosch & LEDVANCE Alarm System Starter Kit with gateway, alarm system, a LEDVANCE RGBW lamp and LEDVANCE RGBW light strip