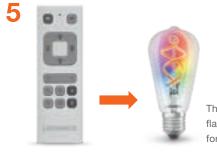

#### **QUICK AND EASY INTEGRATION**

FOR REMOTE CONTROL

Add WiFi product to the app.

Activate the remote control function on the product.

Switch the product off and on.

Press the
On button for
5 seconds.

The lamp flashes 3 times for confirmation.