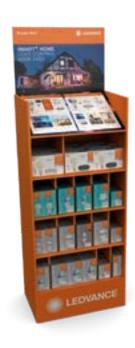

#### **PERMANENT DISPLAY**

The solid wooden display is available in two sizes (1.20 m wide or  $\frac{1}{4}$  pallet) and can be positioned in many different ways. Customers are addressed through an attention-grabbing info tool or header board.