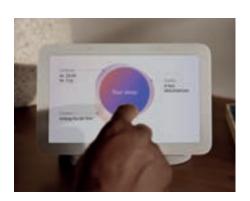

#### AN EFFORTLESS WAY TO TRACK YOUR SLEEP.

With Nest Hub at your bedside, Sleep Sensing<sup>2</sup> can track when you go to bed, when you wake up, and how long you've slept. Enjoy a preview of Sleep Sensing. It's free until next year.

#### WIND DOWN EASILY. WAKE UP GENTLY.

The Your Evening page helps you fall asleep with a bedtime countdown and relaxing sounds. And the Sunrise Alarm makes waking up a little easier.