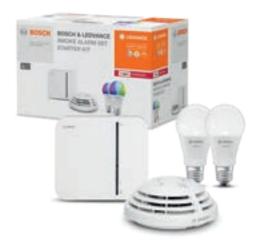

#### **OUR BOSCH STARTER KITS**

**Bosch & LEDVANCE Smoke Alarm Set Starter Kit** with gateway, smoke alarm and two LEDVANCE RGBW lamps

Bosch & LEDVANCE Alarm System Starter Kit with gateway, alarm system, a LEDVANCE RGBW lamp and LEDVANCE RGBW light strip