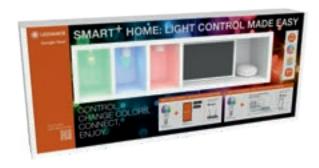

#### **DEMOBOX**

An eye-catcher with loads of information, the 1.20 m wide demo box complete with video screen can be individually fitted with three smart lamps and a speaker and placed on the top shelf. An ideal addition for even more sales.