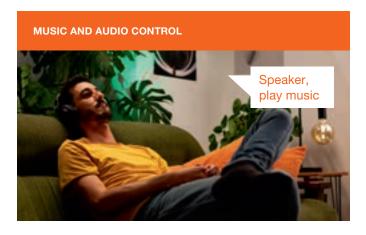

## SMART<sup>+</sup> BLUETOOTH CAN DO ALL THIS: SYSTEM FUNCTIONS

Create lighting scenes using the app and activate via speaker

Control your lights as you wish

Sleep sensing<sup>1</sup>, weather information, music and audio<sup>2</sup>

Take advantage of the various options in addition to light control

Define gently intensifying lighting levels at waking-up time

... AND MUCH MORE!

Further Information: ledvance.com/consumer/smart