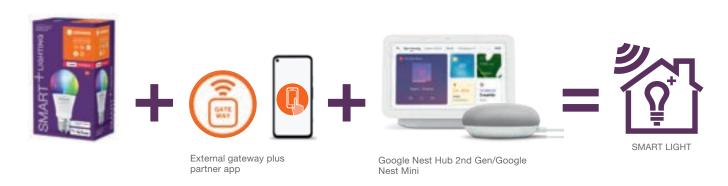

# A PERFECT COMBINATION: STARTER KIT WITH SMART<sup>+</sup> PRODUCT AND GOOGLE NEST MINI

Google Nest Mini Chalk and dimmable SMART<sup>+</sup> Classic A lamp with innovative LED "filament" technology.

Google Nest Mini Charcoal and dimmable SMART<sup>+</sup> Classic A lamp with innovative LED "filament" technology.

Google Nest Mini Charcoal and SMART<sup>+</sup> Classic A lamp, dimmable, with warm white/ cool white color change and light color function.

Google Nest Mini Charcoal and SMART<sup>+</sup> plug for integrating conventional electrical devices into compatible smart home systems.