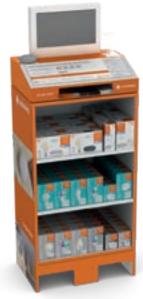

#### **DEMO TOOL**

Ideal for selling LEDVANCE & Google Starter Kits. The Demo Tool is equipped with either a header or a screen (including video) – and contains samples of a Google Nest Mini and a SMART<sup>+</sup> lamp. Can be positioned in the main rack or on standalone displays.

#### **DEMOBOX**

An eye-catcher with loads of information, the 1.20 m wide demo box complete with video screen can be individually fitted with three smart lamps and a speaker and placed on the top shelf. An ideal addition for even more sales.