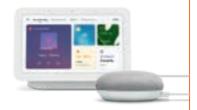

## MUSIC. SHOWS. SIMPLE SMART HOME CONTROL. GOOGLE NEST HUB 2ND GENERATION

#### THE EASIEST WAY TO BE ENTERTAINED.

Play music and catch up on your favorite Netflix shows and YouTube videos.<sup>1</sup> And view your best shots from Google Photos automatically.

#### AN EFFORTLESS WAY TO TRACK YOUR SLEEP.

With Nest Hub at your bedside, Sleep Sensing<sup>2</sup> can track when you go to bed, when you wake up, and how long you've slept. Enjoy a preview of Sleep Sensing. It's free until next year.

#### KEEP YOUR FAMILY CONNECTED.

See your calendar and create reminders and to-dos. Get answers from Google Assistant. And broadcast messages across the house with your other Nest speakers.

Subscription services may be required for certain content. | 2Sleep Sensing is available as a free preview until next year. Learn more at g.co/sleepsensing/preview. After preview ends, paid subscription may be required. Sleep Sensing features are subject to your permissions and settings. They use motion, sound, and other device and sensor data to work and require placing the device close to the bed and

#### SIMPLE SMART LIGHT CONTROL.

Control your connected lamps or luminaires in one place with a tap – or your voice.<sup>3</sup> Just say "Hey Google, dim the lights" or "Hey Google, are the lights on in the living room?"

#### WIND DOWN EASILY. WAKE UP GENTLY.

The Your Evening page helps you fall asleep with a bedtime countdown and relaxing sounds. And the Sunrise Alarm makes waking up a little easier.

#### IT'S BEAUTIFULLY DESIGNED.

Nest Hub's simple design and subtle colors fit any room. And it's made with the environment in mind. The enclosure is made from 54 % recycled plastic.<sup>4</sup>

#### WORKS WITH PRODUCTS AND SERVICES YOU ALREADY LOVE.

Enjoy songs, podcasts, and audiobooks from your favorite streaming services, or ask Google to play news, sports highlights, and more.<sup>1</sup>