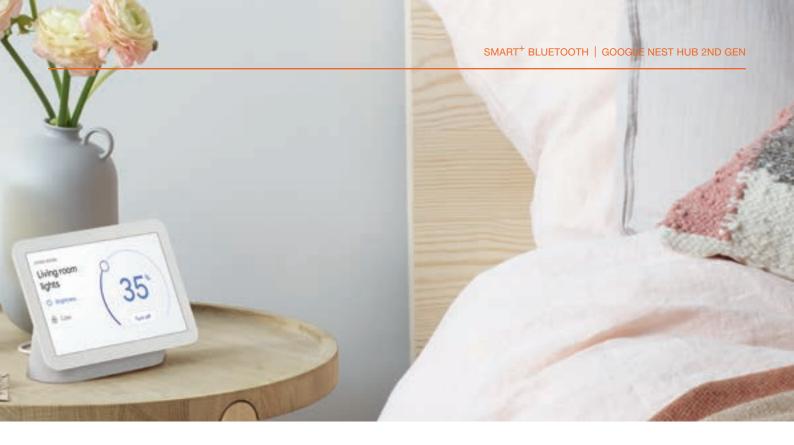

#### SMART+ BLUETOOTH

Our SMART<sup>+</sup> Bluetooth products can be easily operated by voice. This is because these products harmonize perfectly with smart speakers from Google or Amazon. Control your lights, music and much more. Your advantage is that you don't need any additional hardware and can directly connect your light sources. Setup in a snap.

The SMART<sup>+</sup> Bluetooth range can be linked directly to the Google and Amazon systems. This means the products not only work perfectly with the smart speakers and are therefore ideal for voice control, they can also be integrated more easily and have faster response times. The lights can also be controlled from a normal light switch (on/off) or via the LEDVANCE SMART<sup>+</sup> app for Bluetooth.

#### THE KEY BENEFITS AT A GLANCE:

- Direct integration of SMART<sup>+</sup> Bluetooth products in the Google Home app or Alexa app
- Fast installation: less than 5 minutes
- Extremely fast response time
- Bluetooth Mesh function: each additional SMART<sup>+</sup> Bluetooth lamp connected in series increases the range of the network
- A practically unlimited number of light sources can be connected up